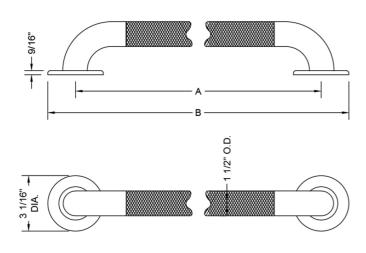

## SPECIFICATION DRAWING:

| GRAB BARS - DELUXE BRASS |               |     |         |
|--------------------------|---------------|-----|---------|
| PART.#                   | DESCRIPTION   | A   | В       |
| 11218KN-SS               | ½" O.D. x 18" | 18" | 21 1/6" |
| 11224KN-SS               | ½" O.D. x 24" | 24" | 27 1/6" |
| 11230KN-SS               | ½" O.D. x 30" | 30" | 33 1/6" |
| 11236KN-SS               | ½" O.D. x 36" | 36" | 39 1/6" |
| 11242KN-SS               | ½" O.D. x 42" | 42" | 45 1/6" |
| 11248KN-SS               | ½" O.D. x 48" | 48" | 51 1/6" |