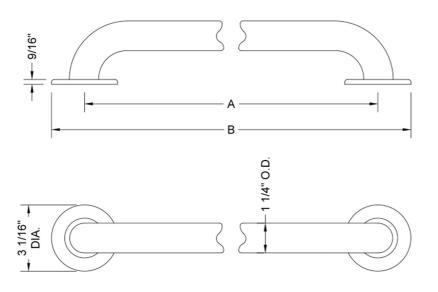

## SPECIFICATION DRAWING:

| GRAB BARS - DELUXE BRASS |                   |     |         |
|--------------------------|-------------------|-----|---------|
| PART. #                  | DESCRIPTION       | Α   | В       |
| 11412C-SS                | 1 1/4" O.D. x 12" | 12" | 15 1/6' |
| 11416C-SS                | 1 1/4" O.D. x 16" | 16" | 19 1/6' |
| 11418C-SS                | 1 1/4" O.D. x 18" | 18" | 21 1/6  |
| 11424C-SS                | 1 1/4" O.D. x 24" | 24" | 27 1/6  |
| 11430C-SS                | 1 1/4" O.D. x 30" | 30" | 33 1/6  |
| 11432C-SS                | 1 1/4" O.D. x 32" | 32" | 35 1/6  |
| 11436C-SS                | 1 1/4" O.D. x 36" | 36" | 39 1/6  |
| 11442C-SS                | 1 1/4" O.D. x 42" | 42" | 45 1/6  |
| 11448C-SS                | 1 1/4" O.D. x 48" | 48" | 51 1/6  |