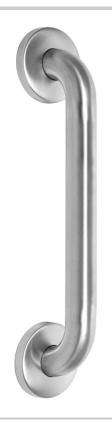

## 12" Stainless Steel Commercial 1 1/4" Grab Bar (with Concealed

Screws)

Model #: 11412C-SS

## **FEATURES**:

- · Stainless Steel Commercial Grab Bar
- · Concealed Screws
- 1 <sup>1</sup>/<sub>4</sub>" Diameter
- ADA Compliant when properly installed
- Individually bagged with 6 stainless steel screws
- Standard & custom finishes are available for large projects.
  Contact hospitality@jaclo.com for pricing & availability