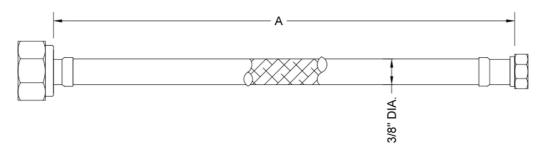

## SPECIFICATION DRAWING:

| JACLOFLEX 3/8" O.D. X 1/2" FEMALE IPS |                           |  |
|---------------------------------------|---------------------------|--|
| Α                                     | DESCRIPTION               |  |
| 12"                                   | JACLOFLEX 3/8" O.D. X 12" |  |
| 16"                                   | JACLOFLEX 3/8" O.D. X 16" |  |
| 20"                                   | JACLOFLEX 3/8" O.D. X 20" |  |
| 30"                                   | JACLOFLEX 3/8" O.D. X 30" |  |
| 36"                                   | JACLOFLEX 3/8" O.D. X 36" |  |