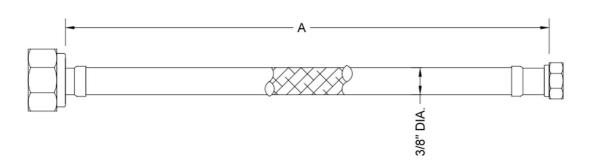

## SPECIFICATION DRAWING:

| JACLOFLEX 3/8" O.D. X 1/2" FEMALE IPS |                           |     |
|---------------------------------------|---------------------------|-----|
| PART#                                 | DESCRIPTION               | Α   |
| 156-SS-CLR                            | JACLOFLEX 3/8" O.D. X 12" | 12" |
| 157-SS-CLR                            | JACLOFLEX 3/8" O.D. X 20" | 20" |