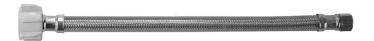

## JACLOFLEX™ Clear Stainless Steel Flexible Braided 3/8" O.D. x 7/8" I.D.- 12" Toilet Supply Line with Plastic Nut

## **FEATURES:**

- Flexible clear protective cover over braided stainless steel
- · Offers added protection against most cleaning products
- 12" Supply Line with Plastic nut to toilet, chrome plated brass nut to supply valve
- 3/8" O.D. Female x 7/8" I.D. Female
- For use with 3/8" supply valves
- Quick & easy labor saving installation, perfect for confined spaces