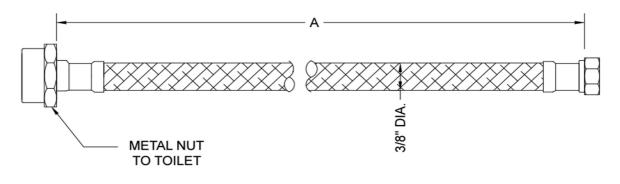

AVAILABLE FINISHES:

**SPECIFICATION DRAWING:** 

| STAINLESS STEEL FLEXIBLE BRAIDED 3/8" O.D. X 7/8" I.D. |                 |     |
|--------------------------------------------------------|-----------------|-----|
| PART #                                                 | DESCRIPTION     | A   |
| 159-MN-SS                                              | 3/8" O.D. X 9"  | 9"  |
| 156-MN-SS                                              | 3/8" O.D. X 12" | 12" |
| 152-MN-SS                                              | 3/8" O.D. X 16" | 16" |
| 157-MN-SS                                              | 3/8" O.D. X 20" | 20" |