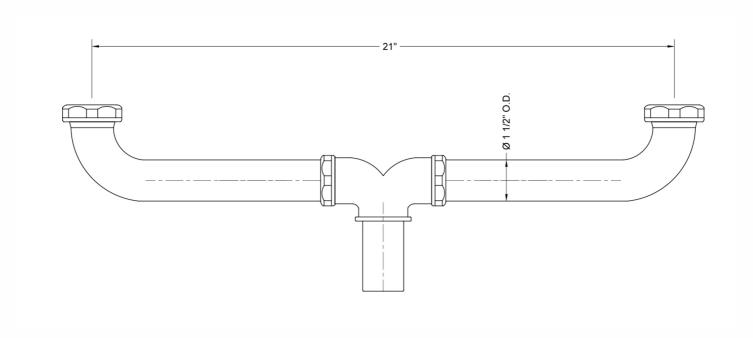

## **SPECIFICATION DRAWING:**

## **FEATURES:**

- Center outlet continuous waste
- 1 <sup>1</sup>/<sub>2</sub>" O.D. x 21" overall length center to center
  Slip joint washers allow unit to be cut to desired length
- Fully polished & plated brass nuts
- Used to connect double bowl sinks