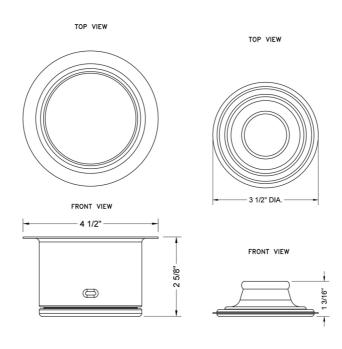

| Antique Copper (ACU) |
| Oil-Rubbed Bronze (ORB) | Polished Brass (PB)          | Polished Copper (PCL |
| Vintage Bronze (VB)     | Satin Brass (SB)             | Matte Black (MBK)    |
| Satin Gold (SG)         | Polished Gold (PG)           | Black Nickel (BKN)   |
| White (WH)              | Unlacquered Brass (ULB)      | Satin Cooper (SCU)   |
| Almond (ALD)            | Amber (AMB)                  | Azure Blue (AZB)     |
| Coral (COR)             | Mint Green (GRN)             | Stone Grey (GRY)     |
| Lilac (LAC)             | Light Blue (LBL)             | Limon (LIM)          |
| Plum (PLM)              | Pink (PNK)                   | Red (RED)            |
| Graphite (GPH)          | Aged Unlacquered Brass (AUB) |                      |

## SPECIFICATION DRAWING: