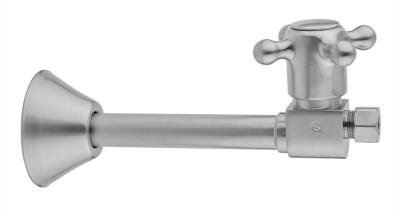

# Quarter Turn Ceramic Disc Straight 1/2" Copper (Sweat fit) x 3/8" O.D. Supply Valve with Cross Handle

#### **FEATURES:**

- Straight pattern copper sweat x 3/8" O.D. 1/4 turn ceramic disc cartridge
- $\frac{1}{2}$ " sweat inlet x  $\frac{3}{8}$ " O.D. outlet
- 5" cover tube slides over 1/2" copper pipe
- Fully finished bell escutcheon P/N 7116 included