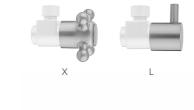

hed bell escutcheon P/N 7116 included



### **AVAILABLE FINISHES:**

| Polished Chrome (PCH)   | Satin Chrome (SC)   | Bronze Umber (BU)    |
|-------------------------|---------------------|----------------------|
| Satin Nickel (SN)       | Pewter (PEW)        | Caramel Bronze (CB)  |
| Polished Nickel (PN)    | Antique Brass (AB)  | Antique Copper (ACU  |
| Oil-Rubbed Bronze (ORB) | Polished Brass (PB) | Polished Copper (PCU |
| Vintage Bronze (VB)     | Satin Brass (SB)    | Matte Black (MBK)    |
| Satin Gold (SG)         | Polished Gold (PG)  | Black Nickel (BKN)   |
| Bombay Gold (BG)        | Jewelers Gold (JG)  | Europa Bronze (EB)   |
| White (WH)              | Sedona Beige (SDB)  | Tristan Brass (TB)   |

Satin Cooper (SCU)

#### SPECIFICATION DRAWING:

## AVAILABLE HANDLES:





#### **COMPLIANCES:**

Complies with: ASME A112.18.1-2012/CSA B125.1-12