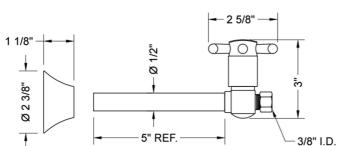

#### SPECIFICATION DRAWING:

#### **FEATURES:**

- Straight pattern copper sweat x 3/8" O.D. 1/4 turn ceramic disc cartridge
- $\frac{1}{2}$ " sweat inlet x  $\frac{3}{8}$ " O.D. outlet
- 5" cover tube slides over 1/2" copper pipe
- Fully finished bell escutcheon P/N 7116 included