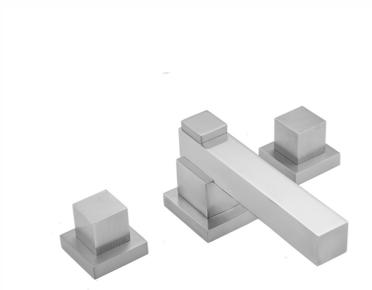

# CUBIX® Faucet with Cube Handles Model #:3204-T673-

### FEATURES:

- All brass 8" 12" widespread faucet includes brass pop-up drain with overflow
- 1/4 turn ceramic valves
- Stationary Spout
- Available Flow Rates: 1.5, 1.2 & 0.5 GPM. Additional flow rate (aerator) options available. Contact JACLO.
- $5 \frac{1}{2}$ " spout reach
- Spout Hole Size Min-Max: 1 <sup>5</sup>/<sub>8</sub>" 2"
- Valve Hole Size Min-Max: 1 1/8" 1 5/8"