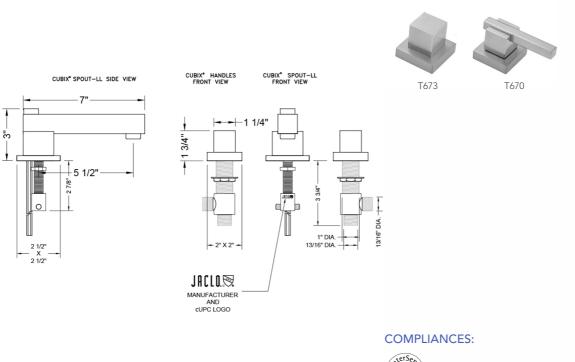

## SPECIFICATION DRAWING:

### FEATURES:

- All brass 8" 12" widespread faucet includes brass pop-up drain with overflow
- 1/4 turn ceramic valves
- Stationary Spout
- Available Flow Rates: 1.5, 1.2 & 0.5 GPM. Additional flow rate (aerator) options available. Contact JACLO.
- $5 \frac{1}{2}$ " spout reach
- Spout Hole Size Min-Max: 1 <sup>5</sup>/<sub>8</sub>" 2"
- Valve Hole Size Min-Max: 1 1/8" 1 5/8"

#### AVAILABLE HANDLES:

And Contractions

Complies with: ASME A112.18.1-2012/CSA B125.1-12