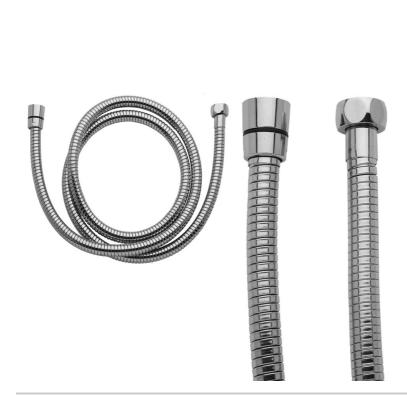

## 79" Stretchable Stainless Steel Hose Model #:3479-SS

## FEATURES:

- Stainless steel stretchable handshower hose
- $1/_2$ " Female threads
- Hoses stretch from 79"-102"
- Brass hex nut is on one end of the hose, and a brass conical nut to hold the handshower is on the other end
- Attach handshower to conical end of hose
- Available in STAINLESS STEEL ONLY