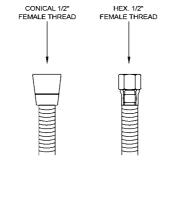

## FEATURES:

- Stainless steel stretchable handshower hose
- $1/_2$ " Female threads
- Hoses stretch from 79"-102"
- Brass hex nut is on one end of the hose, and a brass conical nut to hold the handshower is on the other end
- Attach handshower to conical end of hose
- Available in STAINLESS STEEL ONLY