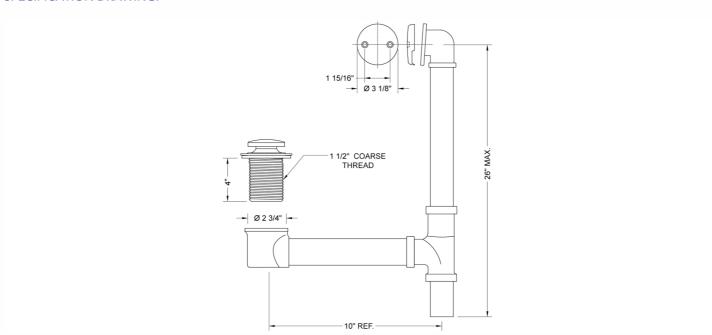

## SPECIFICATION DRAWING:

## **FEATURES:**

- 10" length from center of shoe
- Adjusts to a maximum of 26"
- For use in bathtubs up to 4½" thick
- Heavy brass strainer body
- Heavy 17 gauge brass tubing
- Brass Gerber style show elbow
- 1½" IPS coarse thread shoe elbow
- Brass cap on the control mechanism