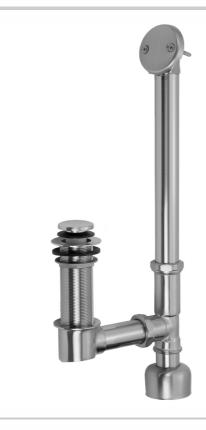

# Brass Tub Drain Toe Control with Faceplate (2 Hole) for Extra Thick Tubs & Standing Tub Wastes Fully Polished & Plated

#### **FEATURES:**

- ALL EXPOSED PARTS FULLY POLISHED AND PLATED
- 10" length from center of shoe
- Adjusts to a maximum of 26"
- For use in bathtubs up to 4½" thick
- Heavy brass strainer body
- Heavy 17 gauge brass tubing
- Brass Gerber style show elbow
- 1½" IPS coarse thread shoe elbow
- Brass cap on the control mechanism
- CUSTOM LENGTHS AVAILABLE, Contact JACLO for pricing & availability