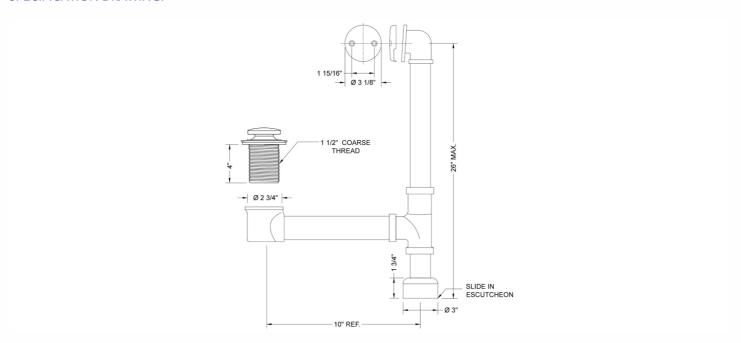

#### SPECIFICATION DRAWING:

#### **FEATURES:**

- ALL EXPOSED PARTS FULLY POLISHED AND PLATED
- 10" length from center of shoe
- Adjusts to a maximum of 26"
- For use in bathtubs up to 4½" thick
- Heavy brass strainer body
- Heavy 17 gauge brass tubing
- Brass Gerber style show elbow
- 1½" IPS coarse thread shoe elbow
- Brass cap on the control mechanism
- CUSTOM LENGTHS AVAILABLE, Contact JACLO for pricing & availability