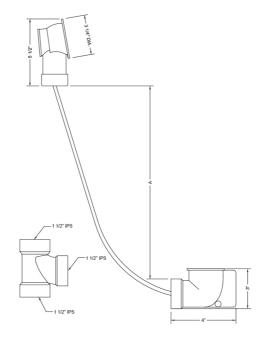

## SPECIFICATION DRAWING:

| PVC BATH WASTE & OVERFLOW |         |              |
|---------------------------|---------|--------------|
| PART#                     | A       | CABLE LENGTH |
| 370-LT                    | 12"-16" | 17"          |
| 372-LT                    | 17"-24" | 27"          |
| 374-LT                    | 23"-27" | 33"          |
| 376-LT                    | 28"-29" | 43"          |
| ABS BATH WASTE & OVERFLOW |         |              |
| 371-LT                    | 12"-16" | 17"          |
| 373-LT                    | 17"-24" | 27"          |
| 375-LT                    | 23"-27" | 33"          |
| 377-LT                    | 28"-29" | 43"          |