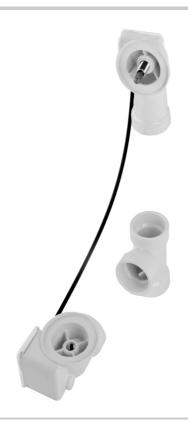

## PVC Bath Waste and Overflow Subassembly (Geberit)

Model #: 372-LT

## **FEATURES**:

- Designed to fit most manufacturers' bath and whirlpool tubs from 17" to 24" deep
- 27" cable length
- For 1½" PVC Schedule 40
- · Stainless steel cable for strength and durability
- · Complements both contemporary and traditional styling
- Geberit subassemblies
- · SUBASSEMBLIES ONLY
- · Complete with shoe/overflow mounting hardware