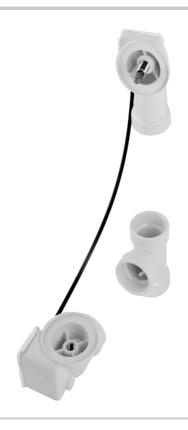

## PVC Bath Waste and Overflow Subassembly (Geberit)

Model #: 374-LT

## **FEATURES**:

- Designed to fit most manufacturers' bath and whirlpool tubs from 23" to 27" deep
- 33" cable length
- For 1½" PVC Schedule 40
- · Stainless steel cable for strength and durability
- · Complements both contemporary and traditional styling
- Geberit subassemblies
- · SUBASSEMBLIES ONLY
- · Complete with shoe/overflow mounting hardware