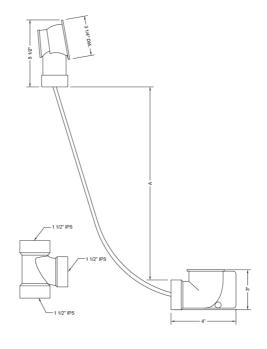

## SPECIFICATION DRAWING:

| PVC BATH WASTE & OVERFLOW |         |              |
|---------------------------|---------|--------------|
| PART#                     | A       | CABLE LENGTH |
| 370-LT                    | 12"-16" | 17"          |
| 372-LT                    | 17"-24" | 27"          |
| 374-LT                    | 23"-27" | 33"          |
| 376-LT                    | 28"-29" | 43"          |
| ABS BATH WASTE & OVERFLOW |         |              |
| 371-LT                    | 12"-16" | 17"          |
| 373-LT                    | 17"-24" | 27"          |
| 375-LT                    | 23"-27" | 33"          |
| 377-LT                    | 28"-29" | 43"          |