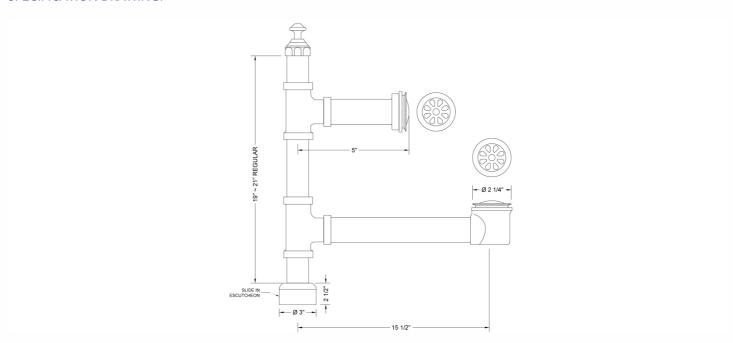

ISHES:**

| Polished Chrome (PCH)   | Satin Chrome (SC)   | Bronze Umber (BU)     |
|-------------------------|---------------------|-----------------------|
| Satin Nickel (SN)       | Pewter (PEW)        | Caramel Bronze (CB)   |
| Polished Nickel (PN)    | Antique Brass (AB)  | Antique Copper (ACU)  |
| Oil-Rubbed Bronze (ORB) | Polished Brass (PB) | Polished Copper (PCU) |
| Vintage Bronze (VB)     | Satin Brass (SB)    | Matte Black (MBK)     |
| Satin Gold (SG)         | Polished Gold (PG)  | Black Nickel (BKN)    |
| Bombay Gold (BG)        | Jewelers Gold (JG)  | Europa Bronze (EB)    |
| White (WH)              | Sedona Beige (SDB)  | Tristan Brass (TB)    |
|                         |                     |                       |

Satin Cooper (SCU)

#### SPECIFICATION DRAWING: