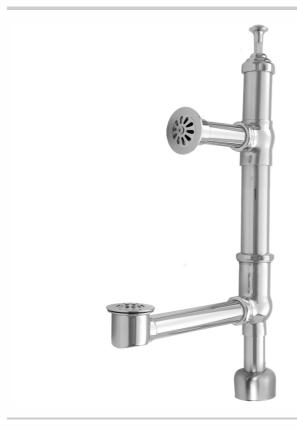

# Brass Tub Drain Fully Polished & Plated Standing Tub Waste

#### **FEATURES:**

- Fully polished
- ALL EXPOSED PARTS FULLY POLISHED AND PLATED
- Heavy 17 gauge brass
- Traditional style design
- Perfect for claw foot tubs
- Ideal for freestanding tubs complementing traditional design
- Decorative heavy solid brass floor escutcheon
  CUSTOM LENGTHS AVAILABLE, Contact JACLO for pricing & availability