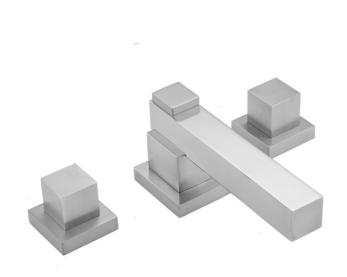

# CUBIX® Faucet with Cube Handles- 1.2 GPM

### **FEATURES:**

- All brass 8" 12" widespread faucet includes brass pop-up drain with overflow
- 1/4 turn ceramic valves
- Stationary Spout
- Available Flow Rates: 1.5, 1.2 & 0.5 GPM. Additional flow rate (aerator) options available. Contact JACLO.
- $5\frac{1}{2}$ " spout reach
- Spout Hole Size: 1 <sup>5</sup>/<sub>8</sub>" 2"
- Valve Hole Size: 1 1/8" 1 5/8"