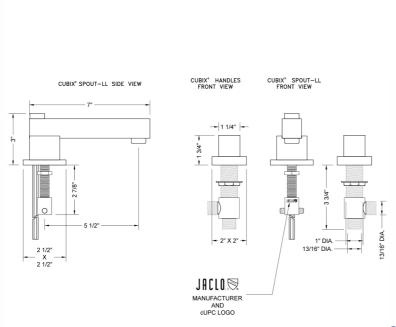

#### **SPECIFICATION DRAWING:**

### **FEATURES:**

- All brass 8" 12" widespread faucet includes brass pop-up drain with overflow
- 1/4 turn ceramic valves
- Stationary Spout
- Available Flow Rates: 1.5, 1.2 & 0.5 GPM. Additional flow rate (aerator) options available. Contact JACLO.
- $5\frac{1}{2}$ " spout reach
- Spout Hole Size: 1 <sup>5</sup>/<sub>8</sub>" 2"
- Valve Hole Size: 1 1/8" 1 5/8"