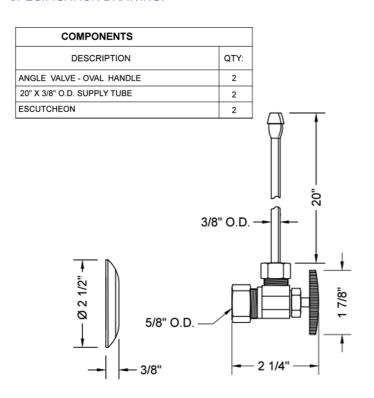

# Multi Turn Angle Pattern 5/8" O.D. Compression (Fits 1/2" Copper) x 3/8" O.D. Faucet Supply Kit with Oval Handle, 20" Supply Tubes, Escutcheons Model #: 5812-62-

### FEATURES:

- Complete Faucet Supply Kit
- Kit contains:
  - (2) Multi Turn Angle Pattern <sup>5</sup>/<sub>8</sub>" O.D. Compression (Fits <sup>1</sup>/<sub>2</sub>" Copper) x <sup>3</sup>/<sub>8</sub>" O.D. Compression Supply Valve with Oval Handle P/N 5812
  - (2) 20" Copper Supply Tubes P/N 662
  - (2) Escutcheons P/N 7463
  - Not available in AB, ACU, BKN, BU, CB, GPH, MBK, PCU, PEW, PG, SB, SC, SCU, SG, ULB, AUB, WH, & JACLO=COLOR

## SPECIFICATION DRAWING: