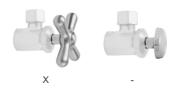

x 3/8" O.D. Toilet Supply Kit with Cross Handle, 20" Supply Tube, Cover Tube, Escutcheon Model #: 5812X-72CT-

### FEATURES:

- · Complete Toilet Supply Kit
- Kit contains:
  - (1) Multi Turn Angle Pattern <sup>5</sup>/<sub>8</sub>" O.D. Compression (Fits <sup>1</sup>/<sub>2</sub>" Copper) x 3/8" O.D. Compression Supply Valve with Cross Handle P/N 5812X
  - (1) 20" Copper Supply Tube P/N 772
  - (1) Cover Tubes P/N 579
  - (1) Escutcheon P/N 7116
  - Not available in AB, ACU, BKN, BU, CB, GPH, MBK, PCU, PEW, PG, SB, SC, SCU, SG, ULB, AUB, WH, & JACLO=COLOR

### AVAILABLE FINISHES:

Polished Chrome (PCH) Satin Nickel (SN) Oil-Rubbed Bronze (ORB) Polished Brass (PB)

Polished Nickel (PN) Vintage Bronze (VB)

Confidence from start to finish

# SPECIFICATION DRAWING:



## AVAILABLE HANDLES: