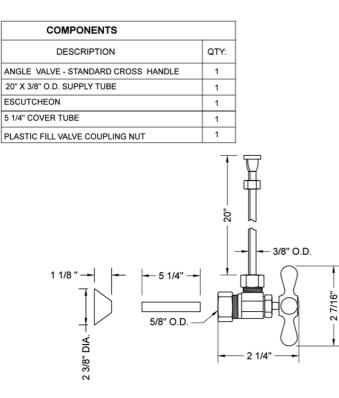

# SPECIFICATION DRAWING:

### FEATURES:

- · Complete Toilet Supply Kit
- Kit contains:
  - (1) Multi Turn Angle Pattern <sup>5</sup>/<sub>8</sub>" O.D. Compression (Fits <sup>1</sup>/<sub>2</sub>" Copper) x 3/8" O.D. Compression Supply Valve with Cross Handle P/N 5812X
  - (1) 20" Copper Supply Tube P/N 772
  - (1) Cover Tubes P/N 579
  - (1) Escutcheon P/N 7116
  - Not available in AB, ACU, BKN, BU, CB, GPH, MBK, PCU, PEW, PG, SB, SC, SCU, SG, ULB, AUB, WH, & JACLO=COLOR