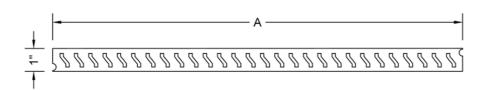

#### SPECIFICATION DRAWING:

| JACLO SLIM "S" GRATE ONLY |                    |     |
|---------------------------|--------------------|-----|
| PART.#                    | DESCRIPTION        | Α   |
| 6208-32-XXX               | 32" SLIM "S" GRATE | 32" |
| 6208-36-XXX               | 36" SLIM "S" GRATE | 36" |
| 6208-42-XXX               | 42" SLIM "S" GRATE | 42" |
| 6208-48-XXX               | 48" SLIM "S" GRATE | 48" |
| 6208-60-XXX               | 60" SLIM "S" GRATE | 60" |