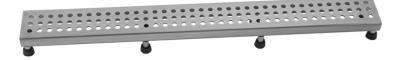

# 24" Channel Drain Round Dotted Grate Model #: 6212-24-

### **FEATURES:**

- · 304 stainless steel construction
- · Nominal Size: 24"
- · Key included to remove grate for easy cleaning
- · Adjustable feet for perfect installation
- JACLO channel drain body sold separately
- Standard finishes: BSS & PSS. Additional finishes available: MBK, WH, & JACLO=COLOR. Call for pricing and availability