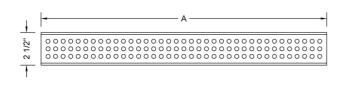

#### SPECIFICATION DRAWING:

| JACLO DOTTED GRATE ONLY |              |         |
|-------------------------|--------------|---------|
| PART.#                  | DESCRIPTION  | Α       |
| 6212-24-XXX             | DOTTED GRATE | 22 1/4" |
| 6212-32-XXX             | DOTTED GRATE | 30 1/8" |
| 6212-36-XXX             | DOTTED GRATE | 34 1/8" |
| 6212-42-XXX             | DOTTED GRATE | 42"     |
| 6212-48-XXX             | DOTTED GRATE | 46"     |
| 6212-60-XXX             | DOTTED GRATE | 57 3/4" |