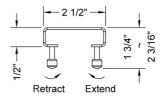

### **FEATURES:**

- · 304 stainless steel construction
- · Nominal Size: 24"
- · Key included to remove grate for easy cleaning
- · Adjustable feet for perfect installation
- JACLO channel drain body sold separately
- Standard finishes: BSS & PSS. Additional finishes available: MBK, WH, & JACLO=COLOR. Call for pricing and availability