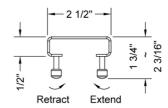

### **FEATURES**:

- 304 stainless steel construction
- · Nominal Size: 60"
- · Key included to remove grate for easy cleaning
- · Adjustable feet for perfect installation
- JACLO channel drain body sold separately
- Standard finishes: BSS & PSS. Additional finishes available: MBK, WH, & JACLO=COLOR. Call for pricing and availability