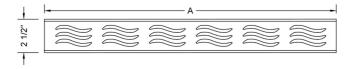

#### SPECIFICATION DRAWING:

TOP VIEW

| JACLO WAVE GRATE ONLY |             |         |
|-----------------------|-------------|---------|
| PART.#                | DESCRIPTION | A       |
| 6216-24-XXX           | WAVE GRATE  | 22 1/4" |
| 6216-32-XXX           | WAVE GRATE  | 30 1/8" |
| 6216-36-XXX           | WAVE GRATE  | 34 1/8" |
| 6216-42-XXX           | WAVE GRATE  | 42      |
| 6216-48-XXX           | WAVE GRATE  | 46"     |
| 6216-60-XXX           | WAVE GRATE  | 57 3/4" |