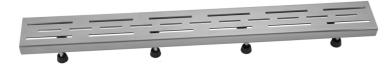

## 32" Channel Drain Slotted Line Hole Grate Model #: 6220-32-

## FEATURES:

- 304 stainless steel construction
- Nominal Size: 32"
- · Key included to remove grate for easy cleaning
- Adjustable feet for perfect installation
- JACLO channel drain body sold separately
- Standard finishes: BSS & PSS. Additional finishes available: MBK, WH, & JACLO=COLOR. Call for pricing and availability