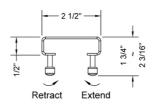

## SPECIFICATION DRAWING:

| TOP | VIEW |
|-----|------|
|     |      |

| +    | A |
|------|---|
| 1/2" |   |
| 2    |   |
| 1    |   |

| PART. #     | DESCRIPTION | Α       |
|-------------|-------------|---------|
| 6220-24-XXX | LINE GRATE  | 22 1/4" |
| 6220-32-XXX | LINE GRATE  | 30 1/8" |
| 6220-36-XXX | LINE GRATE  | 34 1/8" |
| 6220-42-XXX | LINE GRATE  | 42"     |
| 6220-48-XXX | LINE GRATE  | 46"     |
| 6220-60-XXX | LINE GRATE  | 57 3/4" |