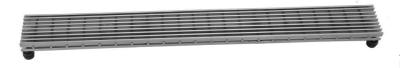

# 36" Channel Drain Bar Grate

Model #: 6224-36-

### **FEATURES**:

- 304 stainless steel construction
- · Nominal Size: 36"
- · Key included to remove grate for easy cleaning
- · Adjustable feet for perfect installation
- JACLO channel drain body sold separately
- Standard finishes: BSS & PSS. Additional finishes available: MBK, WH, & JACLO=COLOR. Call for pricing and availability