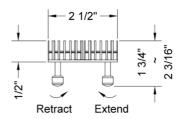

## SPECIFICATION DRAWING:

|        |   |  |  | TOP V | IEW |  |  |      |       |
|--------|---|--|--|-------|-----|--|--|------|-------|
| ļ      | - |  |  | — A   |     |  |  | <br> | <br>- |
| 2 1/2" |   |  |  |       |     |  |  |      |       |

| JACLO       | JACLO BAR GRATE ONLY |         |  |  |  |  |  |  |  |  |  |  |
|-------------|----------------------|---------|--|--|--|--|--|--|--|--|--|--|
| PART.#      | DESCRIPTION          | A       |  |  |  |  |  |  |  |  |  |  |
| 6224-24-XXX | BAR GRATE            | 22 1/4" |  |  |  |  |  |  |  |  |  |  |
| 6224-32-XXX | BAR GRATE            | 30 1/8" |  |  |  |  |  |  |  |  |  |  |
| 6224-36-XXX | BAR GRATE            | 34 1/8" |  |  |  |  |  |  |  |  |  |  |
| 6224-42-XXX | BAR GRATE            | 42"     |  |  |  |  |  |  |  |  |  |  |
| 6224-48-XXX | BAR GRATE            | 46"     |  |  |  |  |  |  |  |  |  |  |
| 6224-60-XXX | BAR GRATE            | 57 3/4" |  |  |  |  |  |  |  |  |  |  |