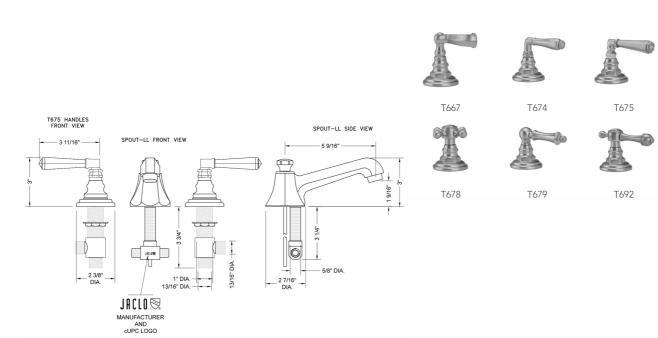

Stationary Spout
- Available Flow Rates: 1.5, 1.2 & 0.5 GPM. Additional flow rate (aerator) options available. Contact JACLO.
- $5\frac{1}{2}$ " spout reach
- Spout Hole Size: 1 1/4" 2"
- Valve Hole Size: 1 1/8" 1 5/8"
- ADA Compliant Levers



## **AVAILABLE FINISHES:**

Polished Chrome (PCH) Satin Chrome (SC) Bronze Umber (BU) Satin Nickel (SN) Pewter (PEW) Caramel Bronze (CB) Polished Nickel (PN) Antique Brass (AB) Antique Copper (ACU) Oil-Rubbed Bronze (ORB) Polished Brass (PB) Polished Copper (PCU) Vintage Bronze (VB) Satin Brass (SB) Matte Black (MBK) Satin Gold (SG) Polished Gold (PG) Black Nickel (BKN) Bombay Gold (BG) Jewelers Gold (JG) Europa Bronze (EB) White (WH) Sedona Beige (SDB) Tristan Brass (TB)

Satin Cooper (SCU)

### SPECIFICATION DRAWING:

#### **AVAILABLE HANDLES:**



## **COMPLIANCES:**