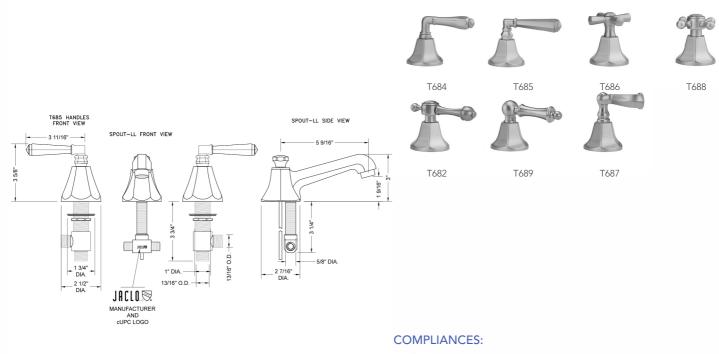

#### SPECIFICATION DRAWING:

### AVAILABLE HANDLES:

Complies with: ASME A112.18.1-2012/CSA B125.1-12