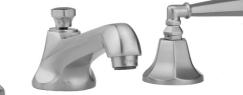

# Astor Faucet with Hex Lever Handles & Fully Polished & Plated Pop-Up Drain

#### FEATURES:

- All brass 8" 12" widespread faucet includes fully polished & plated brass pop-up drain with overflow
- 1/4 turn ceramic valves
- Stationary Spout
- Available Flow Rates: 1.5, 1.2 & 0.5 GPM. Additional flow rate (aerator) options available. Contact JACLO.
- 5 <sup>1</sup>/<sub>2</sub>" spout reach
- Spout Hole Size: 1 <sup>1</sup>/<sub>4</sub>" 2"
- Valve Hole Size: 1 1/8" 1 5/8"
- ADA Compliant Levers