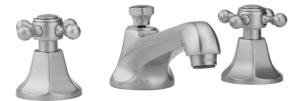

# Astor Faucet with Ball Cross Handles- 0.5 GPM

# **FEATURES:**

- All brass 8" 12" widespread faucet includes brass pop-up drain with overflow
- 1/4 turn ceramic valves
- Stationary Spout
- Available Flow Rates: 1.5, 1.2 & 0.5 GPM. Additional flow rate (aerator) options available. Contact JACLO.
- $5\frac{1}{2}$ " spout reach
- Spout Hole Size: 1 1/4" 2"
- Valve Hole Size: 1 1/8" 1 5/8"