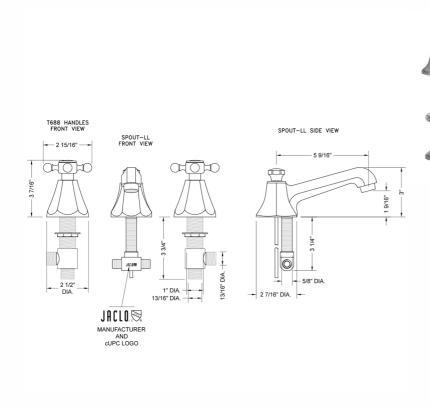

### SPECIFICATION DRAWING:

# **FEATURES:**

- All brass 8" 12" widespread faucet includes brass pop-up drain with overflow
- 1/4 turn ceramic valves
- Stationary Spout
- Available Flow Rates: 1.5, 1.2 & 0.5 GPM. Additional flow rate (aerator) options available. Contact JACLO.
- $5\frac{1}{2}$ " spout reach
- Spout Hole Size: 1 1/4" 2"
- Valve Hole Size: 1 1/8" 1 5/8"