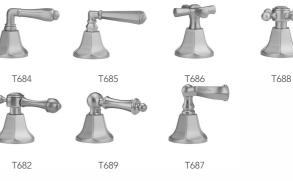

PCH)   | Satin Chrome (SC)   | Bronze Umber (BU)     |
|-------------------------|---------------------|-----------------------|
| Satin Nickel (SN)       | Pewter (PEW)        | Caramel Bronze (CB)   |
| Polished Nickel (PN)    | Antique Brass (AB)  | Antique Copper (ACU)  |
| Oil-Rubbed Bronze (ORB) | Polished Brass (PB) | Polished Copper (PCU) |
| Vintage Bronze (VB)     | Satin Brass (SB)    | Matte Black (MBK)     |
| Satin Gold (SG)         | Polished Gold (PG)  | Black Nickel (BKN)    |
| Bombay Gold (BG)        | Jewelers Gold (JG)  | Europa Bronze (EB)    |
| White (WH)              | Sedona Beige (SDB)  | Tristan Brass (TB)    |
|                         |                     |                       |

Satin Cooper (SCU)

### SPECIFICATION DRAWING:

### **AVAILABLE HANDLES:**