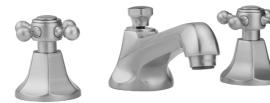

# Astor Faucet with Ball Cross Handles & Fully Polished & Plated Pop-Up Drain

Model #:6870-T688-836-

T688

#### **FEATURES:**

- All brass 8" 12" widespread faucet includes fully polished & plated brass pop-up drain with overflow
- 1/4 turn ceramic valves
- Stationary Spout
- Available Flow Rates: 1.5, 1.2 & 0.5 GPM. Additional flow rate (aerator) options available. Contact JACLO.
- $5\frac{1}{2}$ " spout reach
- Spout Hole Size: 1 1/4" 2"
- Valve Hole Size: 1 1/8" 1 5/8"