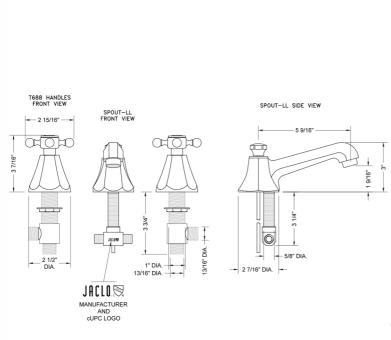

le Size: 1 1/8" 1 5/8"



### **AVAILABLE FINISHES:**

| Polished Chrome (PCH)   | Satin Chrome (SC)   | Bronze Umber (BU)     |
|-------------------------|---------------------|-----------------------|
| Satin Nickel (SN)       | Pewter (PEW)        | Caramel Bronze (CB)   |
| Polished Nickel (PN)    | Antique Brass (AB)  | Antique Copper (ACU)  |
| Oil-Rubbed Bronze (ORB) | Polished Brass (PB) | Polished Copper (PCU) |
| Vintage Bronze (VB)     | Satin Brass (SB)    | Matte Black (MBK)     |
| Satin Gold (SG)         | Polished Gold (PG)  | Black Nickel (BKN)    |
| Bombay Gold (BG)        | Jewelers Gold (JG)  | Europa Bronze (EB)    |
| White (WH)              | Sedona Beige (SDB)  | Tristan Brass (TB)    |

Satin Cooper (SCU)

#### SPECIFICATION DRAWING:

#### **AVAILABLE HANDLES:**





## **COMPLIANCES:**