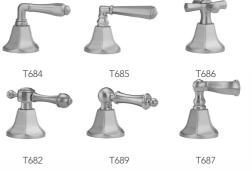

Size: 1 1/8" 1 5/8"



### **AVAILABLE FINISHES:**

| Polished Chrome (PCH)   | Satin Chrome (SC)   | Bronze Umber (BU)     |
|-------------------------|---------------------|-----------------------|
| Satin Nickel (SN)       | Pewter (PEW)        | Caramel Bronze (CB)   |
| Polished Nickel (PN)    | Antique Brass (AB)  | Antique Copper (ACU)  |
| Oil-Rubbed Bronze (ORB) | Polished Brass (PB) | Polished Copper (PCU) |
| Vintage Bronze (VB)     | Satin Brass (SB)    | Matte Black (MBK)     |
| Satin Gold (SG)         | Polished Gold (PG)  | Black Nickel (BKN)    |
| Bombay Gold (BG)        | Jewelers Gold (JG)  | Europa Bronze (EB)    |
| White (WH)              | Sedona Beige (SDB)  | Tristan Brass (TB)    |

Satin Cooper (SCU)

#### SPECIFICATION DRAWING:

#### **AVAILABLE HANDLES:**





## **COMPLIANCES:**