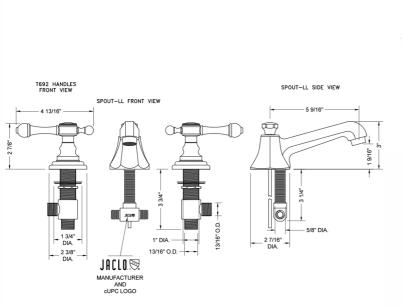

#### SPECIFICATION DRAWING:

#### **FEATURES:**

- All brass 8" 12" widespread faucet includes fully polished & plated brass pop-up drain with overflow
- 1/4 turn ceramic valves
- Stationary Spout
- Available Flow Rates: 1.5, 1.2 & 0.5 GPM. Additional flow rate (aerator) options available. Contact JACLO.
- $5\frac{1}{2}$ " spout reach
- Spout Hole Size: 1 1/4" 2"
- Valve Hole Size: 1 1/8" 1 5/8"
- ADA Compliant Levers