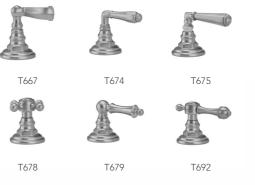

tationary Spout
- Available Flow Rates: 1.5, 1.2 & 0.5 GPM. Additional flow rate (aerator) options available. Contact JACLO.
- $5\frac{1}{2}$ " spout reach
- Spout Hole Size: 1 1/4" 2"
- Valve Hole Size: 1 1/8" 1 5/8"
- ADA Compliant Levers



## **AVAILABLE FINISHES:**

Polished Chrome (PCH) Satin Chrome (SC) Bronze Umber (BU) Satin Nickel (SN) Pewter (PEW) Caramel Bronze (CB) Polished Nickel (PN) Antique Brass (AB) Antique Copper (ACU) Oil-Rubbed Bronze (ORB) Polished Brass (PB) Polished Copper (PCU) Vintage Bronze (VB) Satin Brass (SB) Matte Black (MBK) Satin Gold (SG) Polished Gold (PG) Black Nickel (BKN) Bombay Gold (BG) Jewelers Gold (JG) Europa Bronze (EB) White (WH) Sedona Beige (SDB) Tristan Brass (TB)

Satin Cooper (SCU)

#### SPECIFICATION DRAWING:

## **AVAILABLE HANDLES:**





## **COMPLIANCES:**