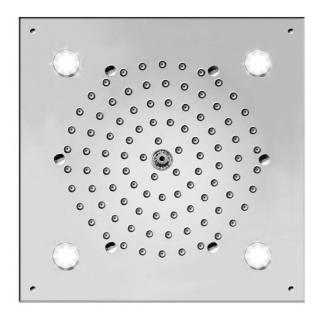

# **FEATURES:**

- · Square dream light chromatherapy water feature rain canopy
- · Wall mounted control panel allows for fixed or color changing
- 1/2" male IPS connection with flexible hose
- · Surface or flush mount to ceiling
- · Easy clean replaceable rubber jets
- Low voltage color changing LED lights
  Input voltage 110V AC (transformer included)
- CE approved
- · Control panel fits standard electrical box
- · Requires minimum flow rate of 5.5 GPM
- Standard finish is chrome. For other finish options, contact JACLO for pricing & availability

# BOTTOM VIEW