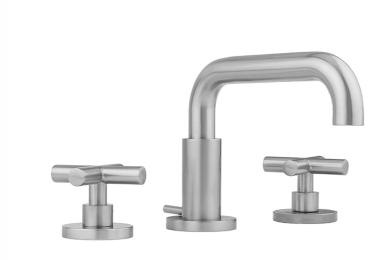

# Downtown Contempo Faucet with Round Escutcheons & Contempo Slim Cross Handles & Fully Polished & Plated Pop-Up Drain

## **FEATURES:**

- All brass 8" 12" widespread faucet includes brass pop-up drain with fully polished & plated overflow
- 1/4 turn ceramic valves
- Low Profile Swivel Spout (For Stationary Spout option, contact
- Available Flow Rates: 1.5, 1.2 & 0.5 GPM. Additional flow rate (aerator) options available. Contact JACLO.
- 5 <sup>3</sup>/<sub>4</sub>" spout reach
- Spout Hole Size: 1 1/2" 1 7/8"
  Valve Hole Size: 1 1/8" 1 5/8"