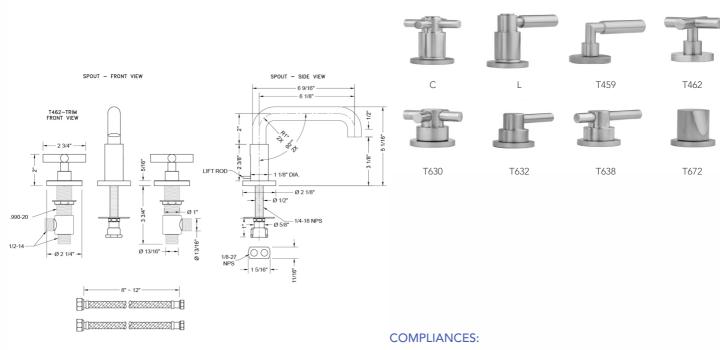

## SPECIFICATION DRAWING:

## **AVAILABLE HANDLES:**

Unlacquered Brass (ULB) Satin Cooper (SCU)