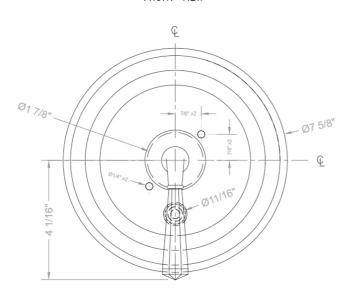

mel Bronze (CB)   |
| Polished Nickel (PN)    | Antique Brass (AB)  | Antique Copper (ACU)  |
| Oil-Rubbed Bronze (ORB) | Polished Brass (PB) | Polished Copper (PCU) |
| Vintage Bronze (VB)     | Satin Brass (SB)    | Matte Black (MBK)     |
| Satin Gold (SG)         | Polished Gold (PG)  | Black Nickel (BKN)    |
| White (WH)              | Satin Cooper (SCU)  | Almond (ALD)          |
| Amber (AMB)             | Azure Blue (AZB)    | Coral (COR)           |
| Mint Green (GRN)        | Stone Grey (GRY)    | Lilac (LAC)           |
| Light Blue (LBL)        | Limon (LIM)         | Plum (PLM)            |
| Pink (PNK)              | Red (RED)           | Graphite (GPH)        |
|                         |                     |                       |

## SPECIFICATION DRAWING:

FRONT VIEW



SIDE VIEW



X & Y Vary With Install