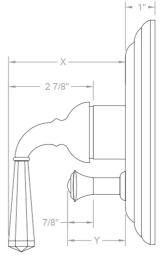

B)   |
| Polished Nickel (PN)    | Antique Brass (AB)  | Antique Copper (ACU)  |
| Oil-Rubbed Bronze (ORB) | Polished Brass (PB) | Polished Copper (PCU) |
| Vintage Bronze (VB)     | Satin Brass (SB)    | Matte Black (MBK)     |
| Satin Gold (SG)         | Polished Gold (PG)  | Black Nickel (BKN)    |
| White (WH)              | Satin Cooper (SCU)  | Almond (ALD)          |
| Amber (AMB)             | Azure Blue (AZB)    | Coral (COR)           |
| Mint Green (GRN)        | Stone Grey (GRY)    | Lilac (LAC)           |
| Light Blue (LBL)        | Limon (LIM)         | Plum (PLM)            |
| Pink (PNK)              | Red (RED)           | Graphite (GPH)        |
|                         |                     |                       |

## SPECIFICATION DRAWING:

FRONT VIEW



SIDE VIEW



X & Y Vary With Install