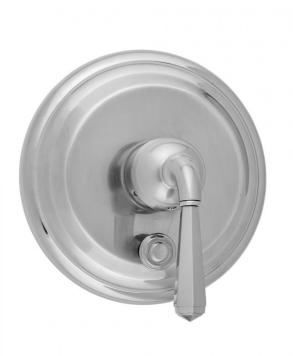

## Round Step Plate With Hex Lever Trim For Pressure Balance Valve With Built-in Diverter (J-DIV-PBV)

Model #: A335-TRIM-

## **FEATURES:**

- All brass construction
- Moving lever up and down controls the volume of water and turns water on and off
- Rotating the handle left and right controls the water temperature
- Built in diverter for diverting between multiple devices (for example, diverting between a showerhead and a handshower)
- · Requires rough valve J-DIV-PBV
- · Lever trim is ADA compliant
- Not available in BKN, PCU, PG, & ULB
- Extension kit NOT AVAILABLE for this rough valve. Please be sure to review install instructions for proper install depth from finished wall.