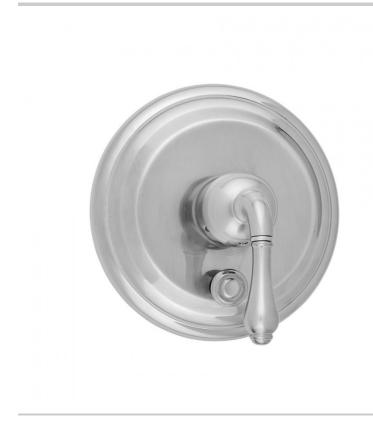

## Round Step Plate With Regency Lever Trim For Pressure Balance Valve With Built-in Diverter (J-DIV-PBV)

## FEATURES:

- All brass construction
- Moving lever up and down controls the volume of water and turns water on and off
- · Rotating the handle left and right controls the water temperature
- Built in diverter for diverting between multiple devices (for example, diverting between a showerhead and a handshower)
- Requires rough valve J-DIV-PBV
- Lever trim is ADA compliant
- Not available in BKN, PCU, PG, & ULB
- Extension kit NOT AVAILABLE for this rough valve. Please be sure to review install instructions for proper install depth from finished wall.