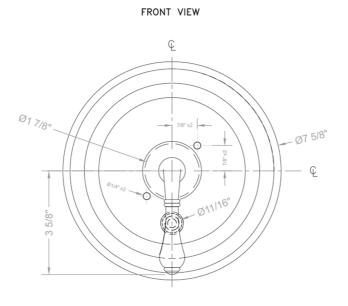

| Aged Unlacquered Brass (A | AUB)                |                       |

SPECIFICATION DRAWING:



SIDE VIEW



X & Y Vary With Install