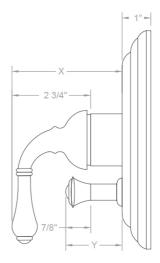

| Aged Unlacquered Brass (A | AUB)                |                       |

SPECIFICATION DRAWING:



SIDE VIEW



X & Y Vary With Install