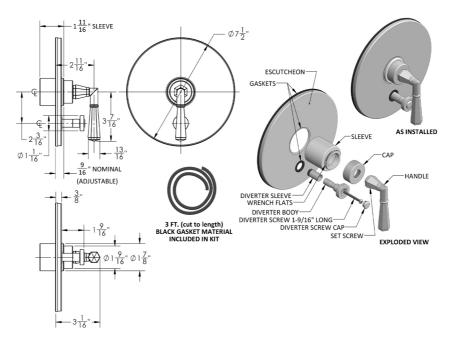

Antique Copper (ACU)  |
| Oil-Rubbed Bronze (ORB) | Polished Brass (PB)          | Polished Copper (PCU) |
| Vintage Bronze (VB)     | Satin Brass (SB)             | Matte Black (MBK)     |
| Satin Gold (SG)         | Polished Gold (PG)           | Black Nickel (BKN)    |
| White (WH)              | Unlacquered Brass (ULB)      | Satin Cooper (SCU)    |
| Almond (ALD)            | Amber (AMB)                  | Azure Blue (AZB)      |
| Coral (COR)             | Mint Green (GRN)             | Stone Grey (GRY)      |
| Lilac (LAC)             | Light Blue (LBL)             | Limon (LIM)           |
| Plum (PLM)              | Pink (PNK)                   | Red (RED)             |
| Graphite (GPH)          | Aged Unlacquered Brass (AUB) |                       |

### SPECIFICATION DRAWING: