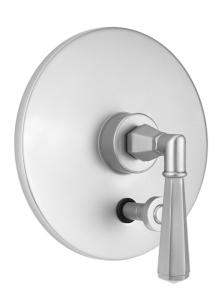

# Round Plate With Hex Lever Trim For Pressure Balance Cycling Valve With Built-in Diverter (J-DIV-CSV)

#### FEATURES:

- All brass construction
- Rotating the handle counter clockwise turns on the water & controls the water temperature
- Built in diverter for diverting between multiple devices (for example, diverting between a showerhead and a handshower)
- Requires rough valve J-DIV-CSV
- All new handles and screw-less plate design
- Not available in BKN, PCU, PG