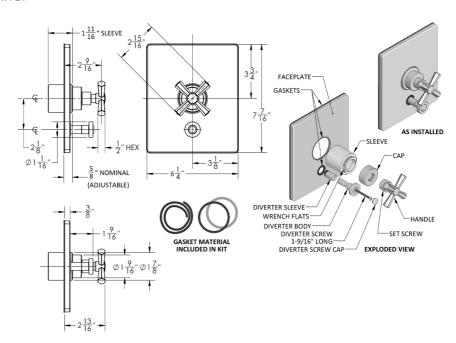

ntique Copper (ACU)  |
| Oil-Rubbed Bronze (ORB) | Polished Brass (PB)          | Polished Copper (PCU) |
| Vintage Bronze (VB)     | Satin Brass (SB)             | Matte Black (MBK)     |
| Satin Gold (SG)         | Polished Gold (PG)           | Black Nickel (BKN)    |
| White (WH)              | Unlacquered Brass (ULB)      | Satin Cooper (SCU)    |
| Almond (ALD)            | Amber (AMB)                  | Azure Blue (AZB)      |
| Coral (COR)             | Mint Green (GRN)             | Stone Grey (GRY)      |
| Lilac (LAC)             | Light Blue (LBL)             | Limon (LIM)           |
| Plum (PLM)              | Pink (PNK)                   | Red (RED)             |
| Graphite (GPH)          | Aged Unlacquered Brass (AUB) |                       |

#### SPECIFICATION DRAWING: