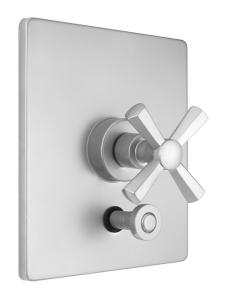

## Rectangle Plate With Hex Cross Trim For Pressure Balance Cycling Valve With Built-in Diverter (J-DIV-CSV)

### Model #: A952-TRIM-

#### **FEATURES:**

- · All brass construction
- Rotating the handle counter clockwise turns on the water & controls the water temperature
- Built in diverter for diverting between multiple devices (for example, diverting between a showerhead and a handshower)
- Requires rough valve J-DIV-CSV
- · All new handles and screw-less plate design
- · Not available in BKN, PCU, PG