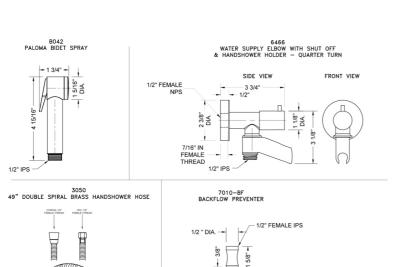

## FEATURES:

- · Power spray bidet kit
- 1/2" Female inlet x 1/2" Male outlet
- · Note:
  - Water must be turned off when not in use
- Kit includes:
  - Bidet handshower P/N B042
  - Water supply elbow with on/off valve and swivel handshower holder P/N 6466
  - · Hose P/N 3049-DS
- Dual check valve back flow preventer P/N DBF-
- Available Flow Rates: 2.5 2.0
- · Not available in AUB, ULB, WH, JACLO=COLOR
- · Can be installed with mixing valve for tempered water

#### SPECIFICATION DRAWING:

1/2" IPS