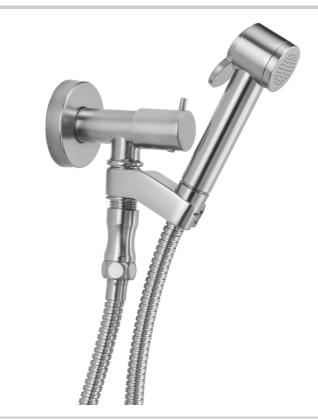

## FEATURES:

- · Power spray bidet kit
- 1/2" Female inlet x 1/2" Male outlet
- · Note:
  - Water must be turned off when not in use
- Kit includes:
  - Bidet handshower P/N B042
  - Water supply elbow with on/off valve and swivel handshower holder P/N 6466
  - · Hose P/N 3049-DS
- Dual check valve back flow preventer P/N DBF-
- Available Flow Rates: 2.5 2.0
- · Not available in AUB, ULB, WH, JACLO=COLOR
- · Can be installed with mixing valve for tempered water