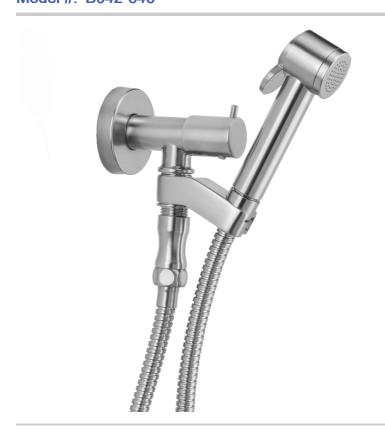

# Paloma Bidet Spray Kit with On/Off Water Supply Model #: B042-646-

## **FEATURES:**

- · Power spray bidet kit
- 1/2" Female inlet x 1/2" Male outlet
- Note:
  - Water must be turned off when not in use
- Kit includes:
  - Bidet handshower P/N B042
  - Water supply elbow with on/off valve and swivel handshower holder P/N 6466
  - Hose P/N 3049-DS
  - Dual check valve back flow preventer P/N DBF-
- Available Flow Rates: 2.5 & 2.0 GPM
- · Not available in AUB, ULB, WH, JACLO=COLOR
- · Can be installed with mixing valve for tempered water