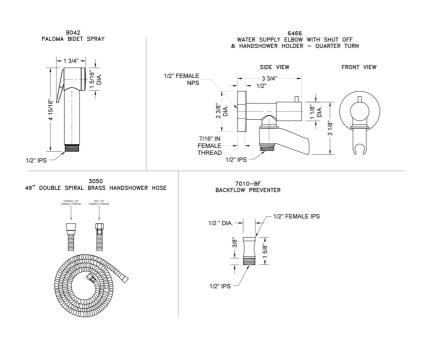

## **FEATURES:**

- · Power spray bidet kit
- 1/2" Female inlet x 1/2" Male outlet
- Note:
  - Water must be turned off when not in use
- Kit includes:
  - Bidet handshower P/N B042
  - Water supply elbow with on/off valve and swivel handshower holder P/N 6466
  - Hose P/N 3049-DS
  - Dual check valve back flow preventer P/N DBF-
- Available Flow Rates: 2.5 & 2.0 GPM
- · Not available in AUB, ULB, WH, JACLO=COLOR
- · Can be installed with mixing valve for tempered water

### SPECIFICATION DRAWING: