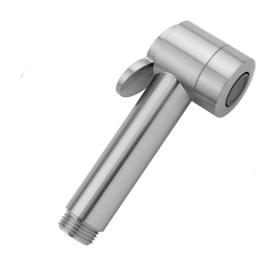

# Paloma Bidet Spray with Aerator Model #: B043-

## **FEATURES**:

- Soft aerated spray bidet handshower with with  $1^{1}/_{2}$ " face
- 1/2" Male threads
- · Light weight ABS design with brass face plate ring
- On/off trigger operation
- · Note:
  - Separate shut off valve required when installing this item
  - Water must be turned off when not in use
- Available Flow Rates: 2.5 & 2.0
- Not available in AUB, ULB, WH, JACLO=COLOR

### SPECIFICATION DRAWING:

# 1/2" IPS