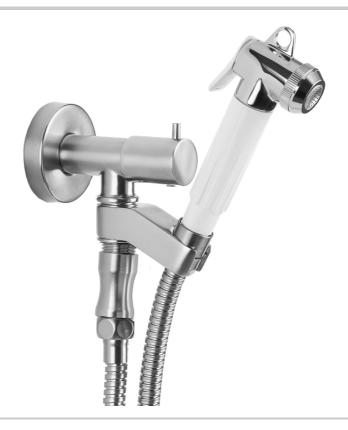

# Bidet Rinsing Spray 071 Shower Kit Model #: B071-646-

## **FEATURES**:

- Brass power spray bidet kit
- 1/2" Female inlet x 1/2" Male outlet
- On/off trigger operation
- Available as shown ONLY
- Note:
  - Water must be turned off when not in use
- Kit includes:
  - Bidet handshower P/N B071
  - Water supply elbow with on/off valve and swivel handshower holder P/N 6466
  - Hose P/N 3049-DS
  - Dual check valve back flow preventer P/N DBF
- Available Flow Rates: 2.5 & 2.0
- · Can be installed with mixing valve for tempered water