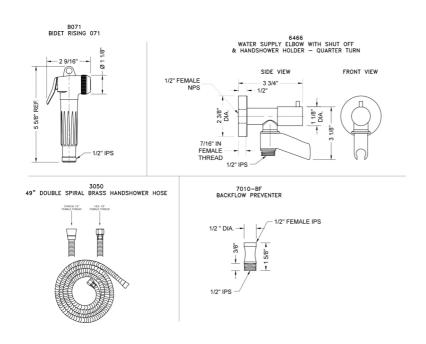

### SPECIFICATION DRAWING:

## **FEATURES**:

- Brass power spray bidet kit
- 1/2" Female inlet x 1/2" Male outlet
- On/off trigger operation
- Available as shown ONLY
- Note:
  - Water must be turned off when not in use
- Kit includes:
  - Bidet handshower P/N B071
  - Water supply elbow with on/off valve and swivel handshower holder P/N 6466
  - Hose P/N 3049-DS
  - Dual check valve back flow preventer P/N DBF
- Available Flow Rates: 2.5 & 2.0
- · Can be installed with mixing valve for tempered water