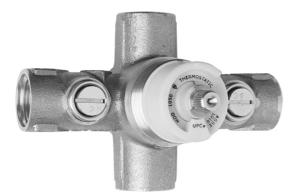

## 3/4" Thermostatic Valve Model #: J-TH34

## FEATURES:

- Thermostatic mixing valve maintains a constant water temperature automatically, regardless of incoming hot & cold water pressure & temperature. Set valve to desired temperature & no need to adjust further
- Anti-scald protection
- Flow rate: J-TH34 15 GPM @ 60 PSI, J-TH12 10 GPM @ 60 PSI
- Extension kits available for deep wall installations, see J-TH34-EXT
- Requires separate volume control J-VC34/J-VC12 or diverter J-20686/J-20688/ J-20687/ J-20689 with shut off
- WORKS WELL WITH LOW WATER PRESSURE