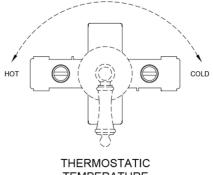

## FEATURES:

- Thermostatic mixing valve maintains a constant water temperature automatically, regardless of incoming hot & cold water pressure & temperature. Set valve to desired temperature & no need to adjust further
- Anti-scald protection
- Flow rate: J-TH34 15 GPM @ 60 PSI, J-TH12 10 GPM @ 60 PSI
- Extension kits available for deep wall installations, see J-TH34-EXT
- Requires separate volume control J-VC34/J-VC12 or diverter J-20686/J-20688/ J-20687/ J-20689 with shut off
- WORKS WELL WITH LOW WATER PRESSURE