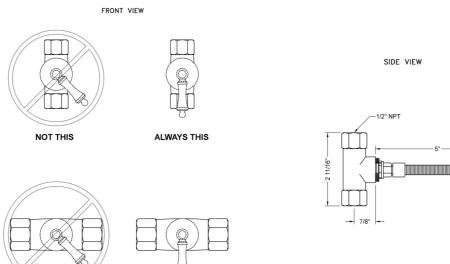

## 1/2" Exacto Volume Control Valve Model #: J-VC12

## FEATURES:

- 1/4 turn ceramic volume control. Turns water on & off & controls volume of water
- JACLO Exacto<sup>®</sup> design facilitates lever adjustment, which can be made after installation, ensuring levers are always straight in the off position
- Flow rates: J-VC34 22 GPM @ 60 PSI , J-VC12 13 GPM @ 60 PSI
- Use with JACLO thermostatic valve J-TH34 or J-TH12 or any device that requires a volume control
- WORKS WELL WITH LOW WATER PRESSURE
- 5" Long stem & escutcheon nipple for deep wall installation can be cut to length

AVAILABLE FINISHES:

## SPECIFICATION DRAWING:



NOT THIS

ALWAYS THIS