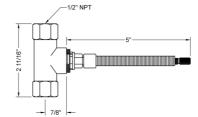

## 1/2" Exacto Volume Control Valve Model #: J-VC12

## FEATURES:

- 1/4 turn ceramic volume control. Turns water on & off & controls volume of water
- JACLO Exacto<sup>®</sup> design facilitates lever adjustment, which can be made after installation, ensuring levers are always straight in the off position
- Flow rates: J-VC34 22 GPM @ 60 PSI , J-VC12 13 GPM @ 60 PSI
- Use with JACLO thermostatic valve J-TH34 or J-TH12 or any device that requires a volume control
- WORKS WELL WITH LOW WATER PRESSURE
- 5" Long stem & escutcheon nipple for deep wall installation can be cut to length

AVAILABLE FINISHES:

## SPECIFICATION DRAWING:



NOT THIS

ALWAYS THIS