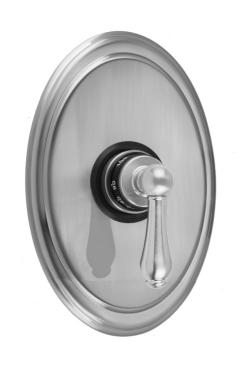

## Oval Plate With Regency Lever Trim For Thermostatic Valves (J-TH34 & J-TH12)

Model #: T736-TRIM-

## **FEATURES:**

- All brass trim
- Trim contains temperature indicator in Fahrenheit so user can set water to desired temperature with no need to adjust further
- Requires rough valve J-TH34 or J-TH12
- Lever trim is ADA compliant