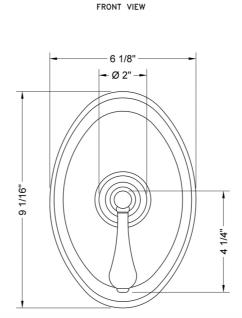

ompliant

## **AVAILABLE FINISHES:**

| Polished Chrome (PCH)   | Satin Chrome (SC)   | Bronze Umber (BU)    |
|-------------------------|---------------------|----------------------|
| Satin Nickel (SN)       | Pewter (PEW)        | Caramel Bronze (CB)  |
| Polished Nickel (PN)    | Antique Brass (AB)  | Antique Copper (ACU  |
| Oil-Rubbed Bronze (ORB) | Polished Brass (PB) | Polished Copper (PCU |
| Vintage Bronze (VB)     | Satin Brass (SB)    | Matte Black (MBK)    |
| Satin Gold (SG)         | Polished Gold (PG)  | Black Nickel (BKN)   |
| Bombay Gold (BG)        | Jewelers Gold (JG)  | Europa Bronze (EB)   |
| White (WH)              | Sedona Beige (SDB)  | Tristan Brass (TB)   |
| Unlacquered Brass (ULB) | Satin Cooper (SCU)  |                      |

## **SPECIFICATION DRAWING:**