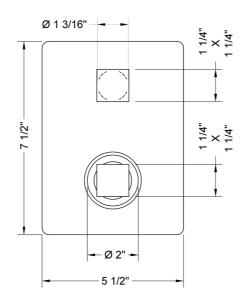

503-TRIM-





## **FEATURES:**

- · All brass construction
- Bottom Trim handle contains temperature indicator in Fahrenheit so user can set water to desired temperature with no need to adjust further
- Top Trim handle turns the water on and off, controls the volume of the water, and diverts the water
- Requires rough valve J-TH34-686, J-TH34-688, J-TH34-687, or J-TH34-689

# **AVAILABLE FINISHES:**

Polished Chrome (PCH) Satin Chrome (SC) Bronze Umber (BU)
Satin Nickel (SN) Pewter (PEW) Caramel Bronze (CB)
Polished Nickel (PN) Antique Brass (AB) Antique Copper (ACU)
Oil-Rubbed Bronze (ORB) Polished Brass (PB) Vintage Bronze (VB)
Satin Brass (SB) Matte Black (MBK) Satin Gold (SG)

Satin Cooper (SCU) Graphite (GPH)

Aged Unlacquered Brass (AUB)

## SPECIFICATION DRAWING:

#### FRONT VIEW