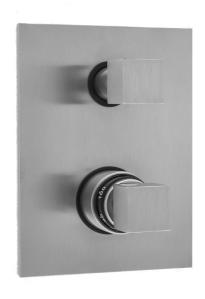

# Rectangle Plate with CUBIX® Cube Thermostatic Valve with Cube Built-in 2-Way Or 3-Way Diverter/Volume Controls (J-TH34-686 / J-TH34-687 / J-TH34-688 / J-TH34-689)

Model #: T7503-TRIM-

## **FEATURES:**

- · All brass construction
- Bottom Trim handle contains temperature indicator in Fahrenheit so user can set water to desired temperature with no need to adjust further
- Top Trim handle turns the water on and off, controls the volume of the water, and diverts the water
- Requires rough valve J-TH34-686, J-TH34-688, J-TH34-687, or J-TH34-689