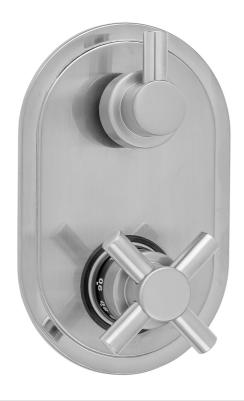

## Oval Plate with Contempo Cross Thermostatic Valve with Short Peg Lever Built-in 2-Way Or 3-Way Diverter/Volume Controls (J-TH34-686 / J-TH34-687 / J-TH34-688 / J-TH34-689)

Model #: T8535-TRIM-

## **FEATURES:**

- · All brass construction
- Bottom Trim handle contains temperature indicator in Fahrenheit so user can set water to desired temperature with no need to adjust further
- Top Trim handle turns the water on and off, controls the volume of the water, and diverts the water
- Requires rough valve J-TH34-686 for 2 functions, J-TH34-688 for 3 functions, J-TH34-687 for 2 shared functions, or J-TH34-689 for 3 shared functions