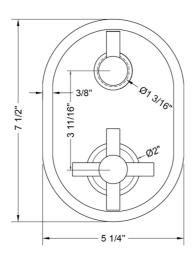

|
| Pink (PNK)                   | Red (RED)                                                                                                                                                                |
| Aged Unlacquered Brass (AUB) |                                                                                                                                                                          |
|                              | Pewter (PEW) Antique Brass (AB) Polished Brass (PB) Satin Brass (SB) Polished Gold (PG) Unlacquered Brass (ULB) Amber (AMB) Mint Green (GRN) Light Blue (LBL) Pink (PNK) |

## SPECIFICATION DRAWING:

FRONT VIEW



SIDE VIEW



X & Y Vary With Install