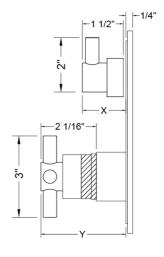

|
| Pink (PNK)                   | Red (RED)                                                                                                                                                                |
| Aged Unlacquered Brass (AUB) |                                                                                                                                                                          |
|                              | Pewter (PEW) Antique Brass (AB) Polished Brass (PB) Satin Brass (SB) Polished Gold (PG) Unlacquered Brass (ULB) Amber (AMB) Mint Green (GRN) Light Blue (LBL) Pink (PNK) |

## SPECIFICATION DRAWING:

FRONT VIEW



SIDE VIEW



X & Y Vary With Install