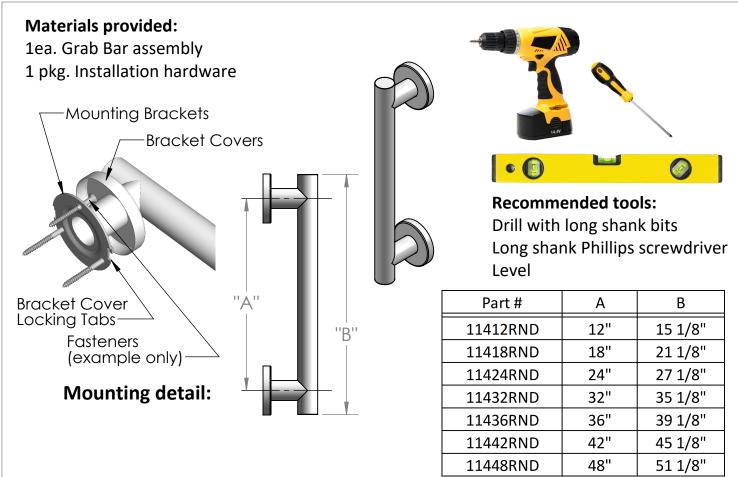

### Contemporary Stainless Steel 1-1/4" Grab Bars

Part #11412RND, 11418RND, 11424RND, 11432RND 11436RND, 11442RND, 11448RND

## Step 1:

Twist the two bracket covers counterclockwise to unlock them from the mounting brackets. Then slide the covers back to access the mounting bracket screw holes.

## Step 2:

Verify the mounting location, and mark the 6 fastener centers relative to the "A" dimension shown above. Use all 3 mounting holes provided in each bracket to install the JACLO Grab Bar. Use the appropriate fastener type required for specific wall materials and backing.

**Note:** Follow the fastener manufacturer's instructions when using Moly bolts, wood screw anchors, toggle bolts, Wingits, cement anchors, etc. for installations of the JACLO Grab Bar. Adhere to local building codes for installation compliance of the JACLO Grab Bar.

# Step 3:

After mounting the Grab Bar, slide the bracket covers over the mounting brackets, and orient the locking tabs accordingly, then twist clockwise to secure the covers flush to the wall.