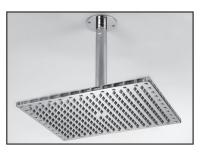

## JACLO SPA COLLECTION

WATER FEATURE RAIN CANOPIES

Rain Canopy Part #'s: 1620-RC, 1616-RC, 1212-RC, 16R-RC, 12R-RC

**RETTANGO 1620-RC**16" x 20"
1/2" IPS

**QUADRATO 1616-RC**16" × 16"
1/2" IPS

QUADRATO 1212-RC 12" x 12" 1/2" IPS

12R-RC
12" Diameter
1/2" IPS

CIRCOLARE 16R-RC 16" Diameter 1/2" IPS

Figure 1

Figure 2

Figure 3

Figure 4