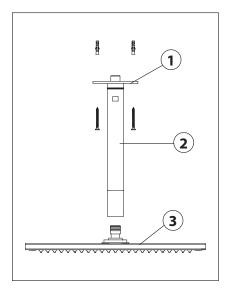

### **INSTALLATION**

- 1. Screw flange (1) onto the ½" male arm (2) and temporarily mount the arm on the ceiling. Mark with a pencil the corresponding fixation holes.
- 2. Remove the arm and flange from ceiling and drill the four fixation holes using a 8mm bit.
- 3. Screw flange (1) onto the arm and mount again on the ceiling, then secure by means of four screws included in package.
- 4. Finally mount onto arm (2) the shower head (3) provided with snap-in connection and tighten the two grab screws (4) with Allan key.