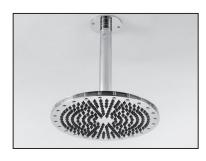

## JACLO SPA COLLECTION

WATER FEATURE RAIN CANOPIES

Rain Canopy Part #'s: 1620-RC, 1616-RC, 1212-RC, 16R-RC, 12R-RC

**RETTANGO 1620-RC**16" x 20"
1/2" IPS

**QUADRATO 1616-RC**16" × 16"
1/2" IPS

QUADRATO 1212-RC 12" x 12" 1/2" IPS

12R-RC
12" Diameter
1/2" IPS

CIRCOLARE 16R-RC 16" Diameter 1/2" IPS

Figure 1

Figure 2

Figure 3

Figure 4