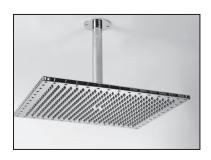

## JACLO SPA COLLECTION

WATER FEATURE RAIN CANOPIES

Rain Canopy Part #'s: 1620-RC, 1616-RC, 1212-RC, 16R-RC, 12R-RC

**RETTANGO 1620-RC**16" x 20"
1/2" IPS

**QUADRATO 1616-RC**16" × 16"
1/2" IPS

QUADRATO 1212-RC 12" x 12" 1/2" IPS

12R-RC
12" Diameter
1/2" IPS

CIRCOLARE 16R-RC 16" Diameter 1/2" IPS

Figure 1

Figure 2

Figure 3

Figure 4