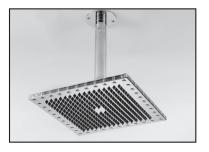

## JACLO SPA COLLECTION

WATER FEATURE RAIN CANOPIES

Rain Canopy Part #'s: 1620-RC, 1616-RC, 1212-RC, 16R-RC, 12R-RC

**RETTANGO 1620-RC**16" x 20"
1/2" IPS

**QUADRATO 1616-RC**16" × 16"
1/2" IPS

QUADRATO 1212-RC 12" x 12" 1/2" IPS

12R-RC
12" Diameter
1/2" IPS

CIRCOLARE 16R-RC 16" Diameter 1/2" IPS

Figure 1

Figure 2

Figure 3

Figure 4