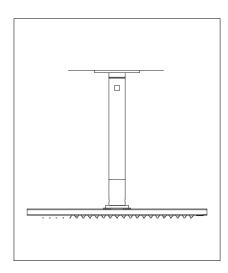

## JACLO SPA COLLECTION

WATER FEATURE RAIN CANOPIES

Rain Canopy Part #'s: 1620-RC, 1616-RC, 1212-RC, 16R-RC, 12R-RC

**RETTANGO 1620-RC**16" x 20"
1/2" IPS

**QUADRATO 1616-RC**16" × 16"
1/2" IPS

QUADRATO 1212-RC 12" x 12" 1/2" IPS

12R-RC
12" Diameter
1/2" IPS

CIRCOLARE 16R-RC 16" Diameter 1/2" IPS

Figure 1

Figure 2

Figure 3

Figure 4

### **INSTALLATION**

- 1. Screw flange (1) onto the ½" male arm (2) and temporarily mount the arm on the ceiling. Mark with a pencil the corresponding fixation holes.
- 2. Remove the arm and flange from ceiling and drill the four fixation holes using a 8mm bit.
- 3. Screw flange (1) onto the arm and mount again on the ceiling, then secure by means of four screws included in package.
- 4. Finally mount onto arm (2) the shower head (3) provided with snap-in connection and tighten the two grab screws (4) with Allan key.