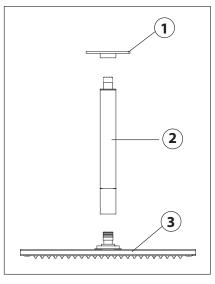

### **INSTALLATION**

- 1. Screw flange (1) onto the ½" male arm (2) and temporarily mount the arm on the ceiling. Mark with a pencil the corresponding fixation holes.
- 2. Remove the arm and flange from ceiling and drill the four fixation holes using a 8mm bit.
- 3. Screw flange (1) onto the arm and mount again on the ceiling, then secure by means of four screws included in package.
- 4. Finally mount onto arm (2) the shower head (3) provided with snap-in connection and tighten the two grab screws (4) with Allan key.