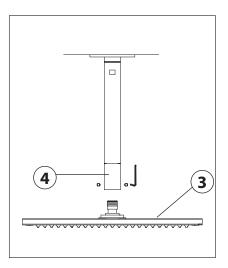

### **INSTALLATION**

- 1. Screw flange (1) onto the ½" male arm (2) and temporarily mount the arm on the ceiling. Mark with a pencil the corresponding fixation holes.
- 2. Remove the arm and flange from ceiling and drill the four fixation holes using a 8mm bit.
- 3. Screw flange (1) onto the arm and mount again on the ceiling, then secure by means of four screws included in package.
- 4. Finally mount onto arm (2) the shower head (3) provided with snap-in connection and tighten the two grab screws (4) with Allan key.