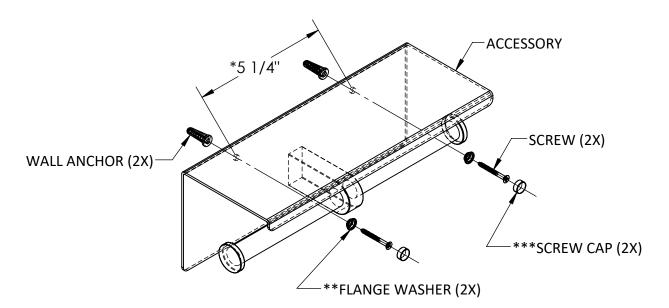

#### Important: JACLO recommends blocking for proper installation.

- Step-1: Determine desired location of the accessory, and mark the two mounting hole locations as noted\*
- **Step-2:** Drill two  $\frac{1}{2}$ " holes, then insert the Plastic Anchors flush with the wall.
- **Step-3:** Slip the Flange Washers (IMPORTANT: the cup must face outward\*\*) onto each screw prior to mounting the accessory.
- **Step-4:** Place the accessory over the mounting holes, insert and slightly tighten the two Screws.
- **Step-5:** Visually confirm (or place a level across the top shelf) the accessory appears to be level, then tighten the two Screws to secure the accessory to the wall.
- **Step-6**: Press the two Screw Caps\*\*\* onto the flange washers to cover the Screw heads.