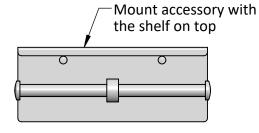

### INSTALLATION INSTRUCTIONS

## **Contempo II Double Toilet Paper Holder With Shelf**

Part # 3501-DBTP-SH



#### Materials provided:

1ea. Contempo II Accessory1 pkg. Installation hardware





**3501-DBTP-SH** 

3501-DBTP-SH (As Mounted)



# Mounting Detail for 3501-DBTP-SH

#### Important: JACLO recommends blocking for proper installation.

- Step-1: Determine desired location of the accessory, and mark the two mounting hole locations as noted\*
- **Step-2:** Drill two  $\frac{1}{2}$ " holes, then insert the Plastic Anchors flush with the wall.
- **Step-3:** Slip the Flange Washers (IMPORTANT: the cup must face outward\*\*) onto each screw prior to mounting the accessory.
- **Step-4:** Place the accessory over the mounting holes, insert and slightly tighten the two Screws.
- **Step-5:** Visually confirm (or place a level across the top shelf) the accessory appears to be level, then tighten the two Screws to secure the accessory to the wall.
- **Step-6**: Press the two Screw