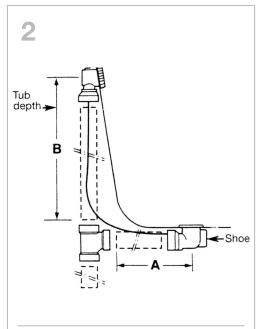

## TRIM SOLD SEPARATELY

- A Measure distance from center of drain hole to center of overflow hole.
- B Measure height from center of drain hole to center of overflow hole.

Install using ABS 1½" Schedule 40 DWV pipe in compliance with ASTM D  $\,$  2665-89a  $\,$  CONLY.