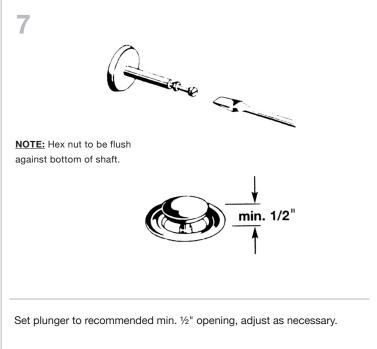

Mount Drain to tub with supplied drain screw.

To operate drain, simply turn handle 1/8 turn (clockwise opens, counter-clockwise closes).