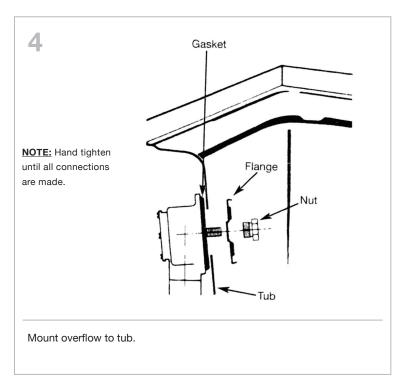

## Jaclo 11/2" Tubular Bath Waste and Overflow Replacement Parts

| Parts for 1 1/2" Schedule 40 ABS | Number | Part Number    | Description              |
|----------------------------------|--------|----------------|--------------------------|
|                                  | 1      | 521-WASHER     | Gasket                   |
|                                  | 2      | 521-P          | Flange                   |
|                                  | 3      | 521-NUT        | Nut                      |
|                                  | 4      | 521-H<br>321-H | Turn Handle, Solid Brass |
|                                  | 5      | 521-C          | Plunger, Solid Brass     |
|                                  | 6      | 521-NUT        | Drain Screw              |
|                                  | 7      | 521-S          | Strainer                 |
|                                  | 8      | 521-WASHER     | Gasket                   |
| -5                               |        |                |                          |
| <b>□</b>                         |        |                |                          |
|                                  |        |                |                          |
| 7                                |        |                |                          |
| 8                                |        |                |                          |
|                                  |        |                |                          |
|                                  |        |                |                          |
|                                  |        |                |                          |