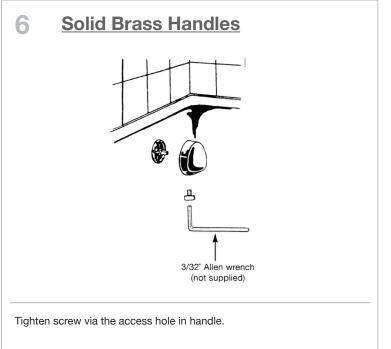

Mount Drain to tub with supplied drain screw.

To operate drain, simply turn handle 1/8 turn (clockwise opens, counter-clockwise closes).