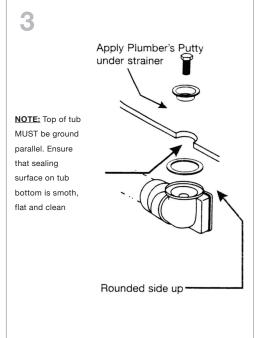

Mount Drain to tub with supplied drain screw.

To operate drain, simply turn handle 1/8 turn (clockwise opens, counter-clockwise closes).