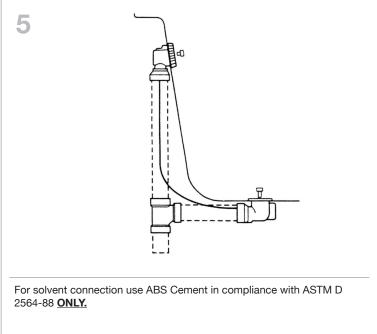

## INSTALLATION INSTRUCTIONS

1½" Schedule 40 ABS Cable Drains Part #'s: 371-LT, 373-LT, 375-LT, 377-LT

## TRIM SOLD SEPARATELY

- A Measure distance from center of drain hole to center of overflow hole.
- B Measure height from center of drain hole to center of overflow hole.

Install using ABS 1½" Schedule 40 DWV pipe in compliance with ASTM D  $\,$  2665-89a  $\,$  CONLY.