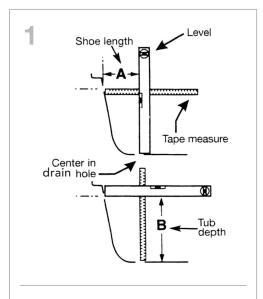

## TRIM SOLD SEPARATELY

- A Measure distance from center of drain hole to center of overflow hole.
- B Measure height from center of drain hole to center of overflow hole.

Install using ABS 1½" Schedule 40 DWV pipe in compliance with ASTM D  $\,$  2665-89a  $\,$  CONLY.