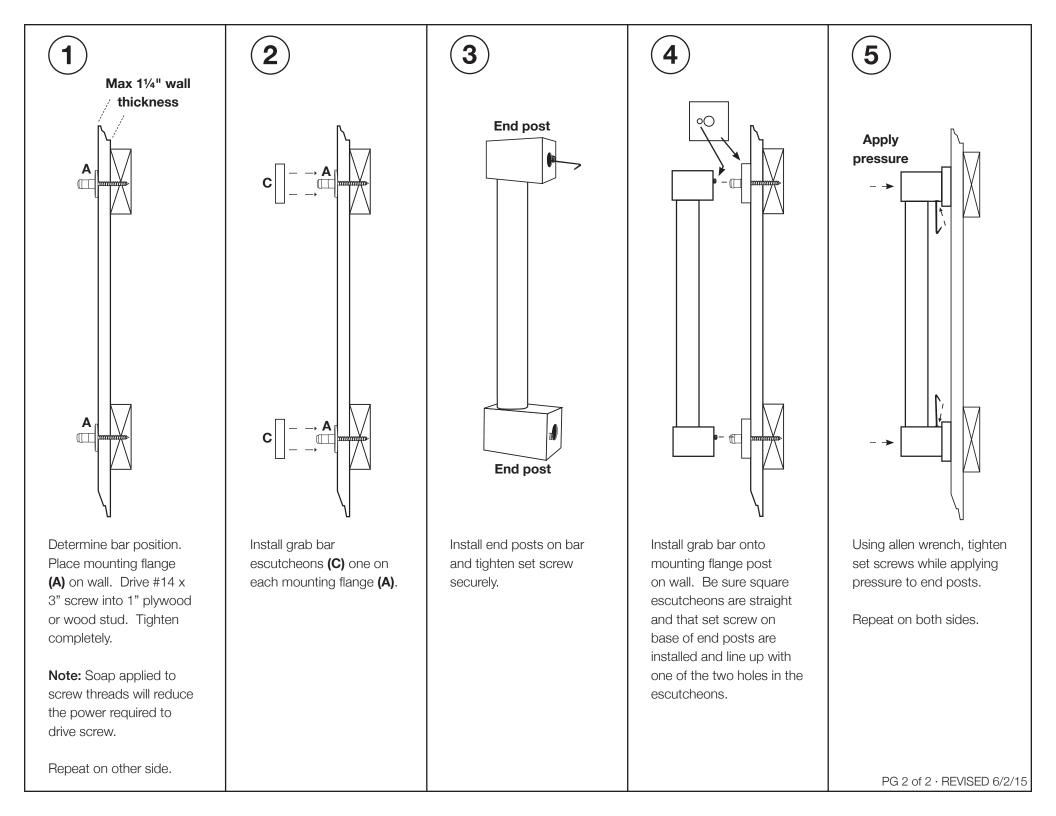

## INSTALLATION INSTRUCTIONS

Cubix Grab Bar 43\*\*

A. Mounting flanges (2)
B. 3" Stainless steel screws (2)
C. Grab bar escutcheons (2)
D. Grab bar posts (2)
E. Grab bar tube (1)
F. Set screws (6)
G. Allen wrench (1)

## Important Information:

- Our grab bars have been designed to be attached to a wall using the enclosed #14 x 3" long stainless steel screws into a wood stud or 1" plywood adequately supported by metal or wood studs. It is the responsibility of the installer (builder or architect) to insure that the correct hardware is used and that the wall construction is adequate.
- We assume no responsibility for improper installation or use of an improper grab bar for the location.