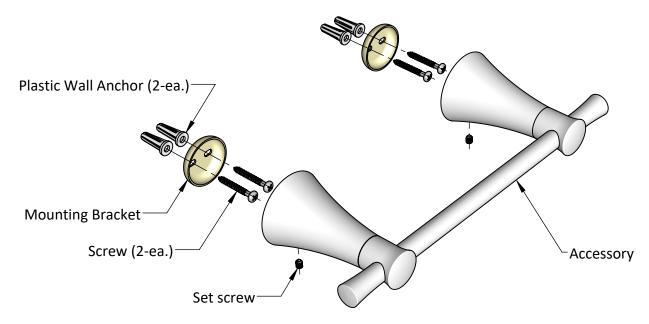

### Materials provided:

1ea. Cranford Accessory1 pkg. Installation hardware1 ea. Hex Wrench

#### **Two Post Installation:**

Important: JACLO recommends blocking for proper installation.

- **Step-1:** Determine desired location of accessory, and mark the mounting bracket locations.
- **Step-2:** Remove mounting brackets from the accessory using 3/32" allen wrench, and place the set screws in a secure location.
- **Step-3:** Mark and drill two ¼" holes (each bracket), then insert the plastic anchors into the wall.
- **Step-4:** Insert the set screws into the accessory, HAND tighten temporarily, ensuring set screw cavities are located on the bottom as shown above.
- **Step-5:** Place the accessory over the mounting brackets, and tighten the set screws.
- **Note:** A correct install will have the set screws flush with the accessory.