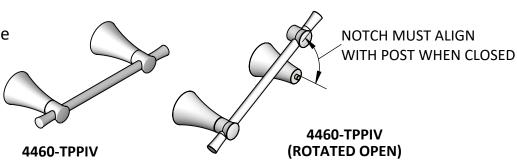

# **Mounting Detail for 4460-TPPIV**

#### **Two Post Installation:**

Important: JACLO recommends blocking for proper installation.

- **Step-1:** Determine desired location of accessory, and mark the mounting bracket locations.
- **Step-2:** Remove mounting brackets from the accessory using 3/32" allen wrench, and place the set screws in a secure location.
- **Step-3:** Mark and drill two ¼" holes (each bracket), then insert the plastic anchors into the wall.
- **Step-4:** Insert the set screws into the accessory, HAND tighten temporarily, ensuring set screw cavities are located on the bottom as shown above.
- **Step-5:** Place the accessory over the mounting brackets, and tighten the set screws.
- **Note:** A correct install will have the set screws flush with the accessory.