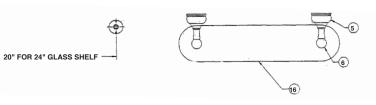

Jaylen: 4840-RH, 4840-TR, 4840-TB-24, 4840-TB-18, 4840-TP, 4840-SD, 4840-TH, 4840-GS-24

| ITEM | DESCRIPTION                 | PART #          |
|------|-----------------------------|-----------------|
| 1    | Mounting Post               | 4800-MF-0       |
| 2    | Screw                       | 7905-ZP-0       |
| 3    | Plastic Wall Anchor         | 7905-ZP-0       |
| 4    | Metal Wall Anchor           | 7905-ZP-0       |
| 5    | Escutcheon                  | Varies on model |
| 6    | Accessory Post              | Varies on model |
| 7    | Set Screw (2)               | 30466-0         |
| 8    | Hex Wrench                  | 30845-0         |
| 9    | Left T.P. Tube              | TP-6-L-**       |
| 10   | Spring                      | TP-7-0          |
| 11   | Right T.P. Tube             | TP-6-R-**       |
| 12   | Soap Dish or Tumbler Holder | 4800-GI-**      |
| 13   | 'O' Ring                    |                 |
| 14   | Escutcheon                  | Varies on model |
| 16   | 24" Towel Bar               | 4800-24-BAR-**  |
| 16   | 24" Glass Shelf             | 4800-GS-0       |
| 17   | 18" Towel Bar               | 4800-18-BAR     |

## **DOUBLE POST INSTALLATION FOR:**

Toilet Paper Holder, Towel Bar, Glass Shelf

- Select the hardware (2 & 3) or (4) and attach both mounting posts (1) to the wall using the top mounting hole only (Fig. 4). Select correct center line for accessory. Tighten mounting screw lightly. Do not secure.
- 2. Loosely assemble accessory with accessory post **(6)** onto mounting post. Adjust mounting post as shown and mark location for second mounting screw **(Fig. 5)**.
- 3. Remove accessory and secure mounting post to wall using remaining hardware.
- 4. Thread escutcheon (5 -style varies) onto mounting post (1).
- 5. Slide accessory with accessory post (6) onto mounting post (1) until it touches the top of escutcheon (5) and secure with set screw (7).