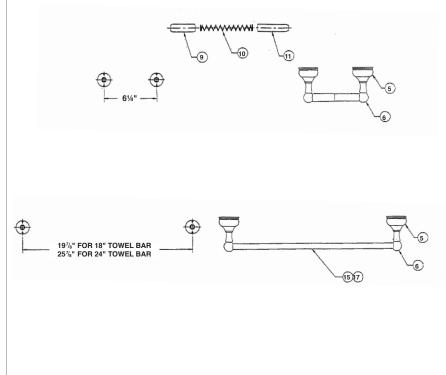

Jaylen: 4840-RH, 4840-TR, 4840-TB-24, 4840-TB-18, 4840-TP, 4840-SD, 4840-TH, 4840-GS-24

| ITEM | DESCRIPTION                 | PART #          |
|------|-----------------------------|-----------------|
| 1    | Mounting Post               | 4800-MF-0       |
| 2    | Screw                       | 7905-ZP-0       |
| 3    | Plastic Wall Anchor         | 7905-ZP-0       |
| 4    | Metal Wall Anchor           | 7905-ZP-0       |
| 5    | Escutcheon                  | Varies on model |
| 6    | Accessory Post              | Varies on model |
| 7    | Set Screw (2)               | 30466-0         |
| 8    | Hex Wrench                  | 30845-0         |
| 9    | Left T.P. Tube              | TP-6-L-**       |
| 10   | Spring                      | TP-7-0          |
| 11   | Right T.P. Tube             | TP-6-R-**       |
| 12   | Soap Dish or Tumbler Holder | 4800-GI-**      |
| 13   | 'O' Ring                    |                 |
| 14   | Escutcheon                  | Varies on model |
| 16   | 24" Towel Bar               | 4800-24-BAR-**  |
| 16   | 24" Glass Shelf             | 4800-GS-0       |
| 17   | 18" Towel Bar               | 4800-18-BAR     |

## **DOUBLE POST INSTALLATION FOR:**

Toilet Paper Holder, Towel Bar, Glass Shelf

- Select the hardware (2 & 3) or (4) and attach both mounting posts (1) to the wall using the top mounting hole only (Fig. 4). Select correct center line for accessory. Tighten mounting screw lightly. Do not secure.
- 2. Loosely assemble accessory with accessory post **(6)** onto mounting post. Adjust mounting post as shown and mark location for second mounting screw **(Fig. 5)**.
- 3. Remove accessory and secure mounting post to wall using remaining hardware.
- 4. Thread escutcheon (5 -style varies) onto mounting post (1).
- 5. Slide accessory with accessory post (6) onto mounting post (1) until it touches the top of escutcheon (5) and secure with set screw (7).