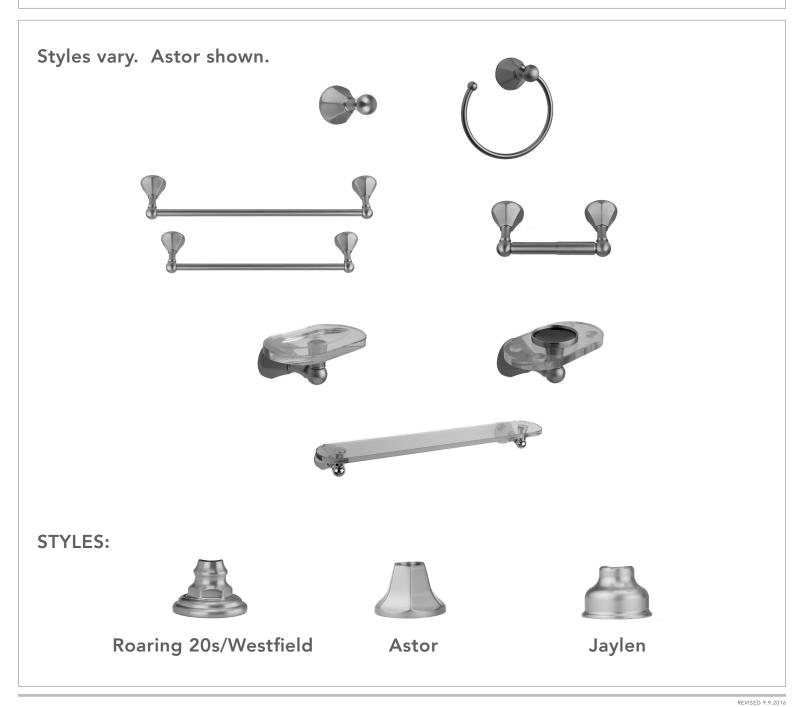

## INSTALLATION INSTRUCTIONS

Wall Mounted Accessories Part #'s:

**Roaring 20's/Westfield:** 4830-RH, 4830-TR, 4830-TB-24, 4830-TB-18, 4830-TP, 4830-SD, 4830-TH, 4830-GS-24

**Astor:** 4870-RH, 4870-TR, 4870-TB-24, 4870-TB-18, 4870-TP, 4870-SD, 4870-TH, 4870-GS-24

Jaylen: 4840-RH, 4840-TR, 4840-TB-24, 4840-TB-18, 4840-TP, 4840-SD, 4840-TH, 4840-GS-24

| ITEM | DESCRIPTION                 | PART #          |
|------|-----------------------------|-----------------|
| 1    | Mounting Post               | 4800-MF-0       |
| 2    | Screw                       | 7905-ZP-0       |
| 3    | Plastic Wall Anchor         | 7905-ZP-0       |
| 4    | Metal Wall Anchor           | 7905-ZP-0       |
| 5    | Escutcheon                  | Varies on model |
| 6    | Accessory Post              | Varies on model |
| 7    | Set Screw (2)               | 30466-0         |
| 8    | Hex Wrench                  | 30845-0         |
| 9    | Left T.P. Tube              | TP-6-L-**       |
| 10   | Spring                      | TP-7-0          |
| 11   | Right T.P. Tube             | TP-6-R-**       |
| 12   | Soap Dish or Tumbler Holder | 4800-GI-**      |
| 13   | 'O' Ring                    |                 |
| 14   | Escutcheon                  | Varies on model |
| 16   | 24" Towel Bar               | 4800-24-BAR-**  |
| 16   | 24" Glass Shelf             | 4800-GS-0       |
| 17   | 18" Towel Bar               | 4800-18-BAR     |