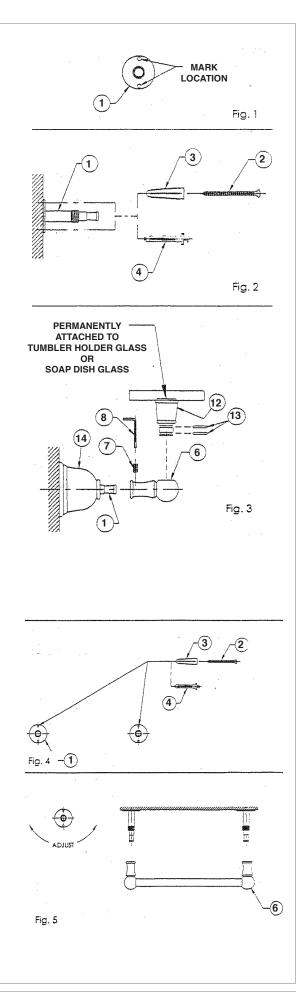

## SINGLE POST INSTALLATION FOR:

Robe hook, Towel ring, Toilet Paper Holder

- Place mounting post (1) on wall in desired location and mark location of mounting holes (Fig. 1).
- 2. Select the hardware (2 & 3) or (4) that best suits your application and secure mounting post (1) to wall (Fig. 2).
- 3. Place mounting post (1) on wall in desired location and mark location of mounting holes (Fig. 1).
- 4. Slide accessory post **(6-varies with accessory)** onto mounting post **(1)** until it touches the top of escutcheon **(5)** and secure with set screw **(7)**.

## **DOUBLE POST INSTALLATION FOR:**

Toilet Paper Holder, Towel Bar, Glass Shelf

- Select the hardware (2 & 3) or (4) and attach both mounting posts (1) to the wall using the top mounting hole only (Fig. 4). Select correct center line for accessory. Tighten mounting screw lightly. Do not secure.
- 2. Loosely assemble accessory with accessory post **(6)** onto mounting post. Adjust mounting post as shown and mark location for second mounting screw **(Fig. 5)**.
- 3. Remove accessory and secure mounting post to wall using remaining hardware.
- 4. Thread escutcheon (5 -style varies) onto mounting post (1).
- 5. Slide accessory with accessory post (6) onto mounting post (1) until it touches the top of escutcheon (5) and secure with set screw (7).